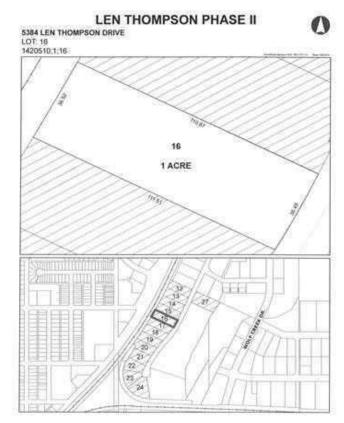

# \$225,000 - 5384 Len Thompson Drive, Lacombe

MLS® #A2195896

### \$225,000

0 Bedroom, 0.00 Bathroom, Land on 1.00 Acres

Wolf Creek Industrial Park, Lacombe, Alberta

15 Acre industrial park in the heart of Lacombe. Easy access to Highway 2, 2A and 12. Great location across from the new Public Works shop and yard site. On pavement. Great visibility from highway 2A. Zoned light industrial and there is potential for commercial / retail uses as well. Shovel ready with street lights and services to lot. Lots are 1 to 1.5 acres but could easily be amalgamated for larger parcel needs.

## **Community Information**

Address 5384 Len Thompson Drive Subdivision Wolf Creek Industrial Park

City Lacombe County Lacombe Province Alberta Postal Code T4L 2H3