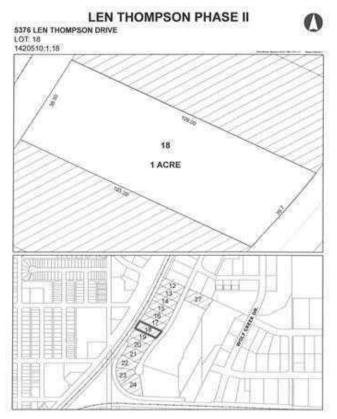

#### \$225,000

0 Bedroom, 0.00 Bathroom, Land on 1.00 Acres

Wolf Creek Industrial Park, Lacombe, Alberta

15 Acre industrial park in the heart of Lacombe. Easy access to Highway 2, 2A and 12. Great location across from the new Public Works shop and yard site. On pavement. Great visibility from highway 2A. Zoned light industrial and there is potential for commercial / retail uses as well. Shovel ready with street lights and services to lot. Lots are 1 to 1.5 acres but could easily be amalgamated for larger parcel needs.

## **Community Information**

Address 5376 Len Thompson Drive

Subdivision Wolf Creek Industrial Park

City Lacombe
County Lacombe
Province Alberta
Postal Code T4L 2H3

#### **Additional Information**

Date Listed February 19th, 2025

Days on Market 151 Zoning I1