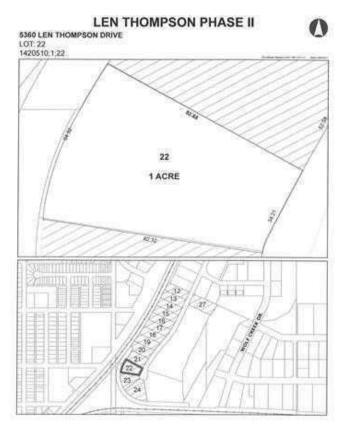

### \$225,000

0 Bedroom, 0.00 Bathroom, Land on 1.00 Acres

Wolf Creek Industrial Park, Lacombe, Alberta

15 Acre industrial park in the heart of Lacombe. Easy access to Highway 2, 2A and 12. Great location across from the new Public Works shop and yard site. On pavement. Great visibility from highway 2A. Zoned light industrial and there is potential for commercial / retail uses as well. Shovel ready with street lights and services to lot. Lots are 1 to 1.5 acres but could easily be amalgamated for larger parcel needs.

# **Community Information**

Address 5360 Len Thompson Drive Subdivision Wolf Creek Industrial Park

City Lacombe
County Lacombe
Province Alberta
Postal Code T4L 2H3

#### **Additional Information**

Date Listed February 19th, 2025

Days on Market 147 Zoning I1