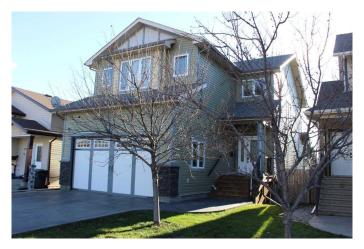

# \$544,000 - 715 Northridge Avenue, Picture Butte

MLS® #A2196104

# \$544,000

5 Bedroom, 4.00 Bathroom, 2,087 sqft Residential on 0.11 Acres

NONE, Picture Butte, Alberta

Amazing custom built 2087 sq. ft. 5-bedroom, 4-bathroom 2-storey home. Kitchen has stunning maple cupboards, pantry and island. The second story has 4 bedrooms, full bath and laundry room including the primary bedroom that boasts a walk in closet as well as ensuite. The double attached garage is complemented by an aggregate stamped driveway. Close to elementary schools and walking paths/lake. Immediate possession, appliances included, and ready for it's next family!