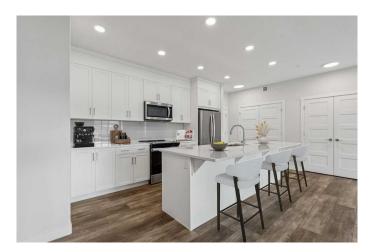

## \$630,000

3 Bedroom, 2.00 Bathroom, 1,107 sqft Residential on 0.00 Acres

Wolf Willow, Calgary, Alberta

Attention first-time home owners and investors - Welcome to Wolf Willow! Embrace the thrill of homeownership with this \*\*\*FULLY UPGRADED\*\*\* 2 BED/ 2 BATH plus Den unit with Federation park View. This unit features 9ft Ceiling, upgraded stone countertops, Stainless steel appliances, Ensuite bathroom with double vanity ,SPACIOUS BALCONY, Air conditioner and more! Enjoy peace and quiet on the upper floor with mountain views!, Bask in the abundance of natural light that floods this sun-facing unit. The unit also comes with its own parking stall, plenty of visitor parking and free street-parking for your guests. Convenience is at your doorstep, with quick access to Golf course, Bow river, neighboring shops, walk/ Bike trails, restaurants, and nearby parks. Don't miss out on this incredible opportunity to make this beautiful home your own.

#### Interior

Interior Features Kitchen Island, No Animal Home, No Smoking Home, Quartz Counters **Appliances** 

Dishwasher, Electric Stove, Microwave, Refrigerator, Washer/Dryer,

Oven

Heating Baseboard

Central Air Cooling