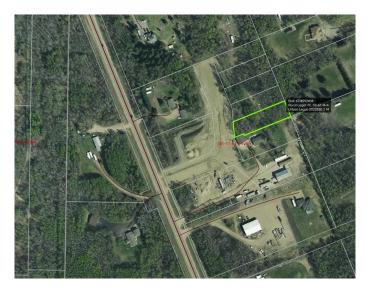

### \$135,000

0 Bedroom, 0.00 Bathroom, Land on 0.50 Acres

NONE, Lac La Biche, Alberta

Welcome to Martony Estates! A stunning new subdivision just 5 minutes from Lac La Biche, offering convenient access with fully paved roads. This graded lot is ready to build and features municipal water and sewer at the property line, along with power and natural gas. Enjoy the outdoors with walking trails and bike paths right at your doorstep. Lac La Biche is a perfect year-round playground, offering everything from golfing to

# **Community Information**

Address 117, 67127 Mission Road

Subdivision NONE

City Lac La Biche

County Lac La Biche County

Province Alberta
Postal Code T0A2C0

In addition to this lot, there are 4 other available lots in the subdivision. Come build your dream home in this prime location!