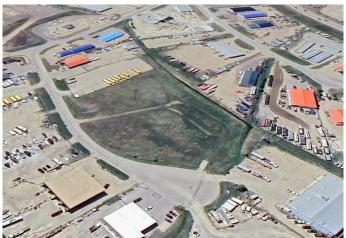

## \$575,000

0 Bedroom, 0.00 Bathroom, Land on 3.26 Acres

Beju Industrial Park, Sylvan Lake, Alberta

This prime 3.26-acre commercial property in the thriving community of Sylvan Lake presents an exceptional opportunity for entrepreneurs and investors alike. Located in a high-growth area, the property offers excellent visibility and easy access, ensuring maximum exposure for your business. Whether you envision a retail space, office building, or industrial venture, the ample lot size provides the flexibility to design and develop according to your needs. With immediate possession available, you can start building your business without delay and take advantage of Sylvan Lake's expanding market. A well is already on-site, though setbacks will apply, and with town approval, the property offers subdivision potential, adding even more flexibility for future expansion or investment. With its strategic location, significant lot size, and development potential, this commercial property is a rare find in one of Alberta's fastest-growing communities. Don't miss the chance to secure this high-value opportunity!