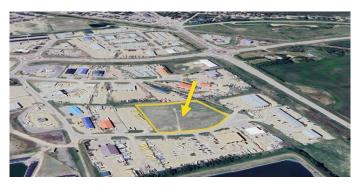

## \$575,000

0 Bedroom, 0.00 Bathroom, Land on 3.26 Acres

Beju Industrial Park, Sylvan Lake, Alberta

This prime 3.26-acre commercial property in the thriving community of Sylvan Lake presents an exceptional opportunity for entrepreneurs and investors alike. Located in a high-growth area, the property offers excellent visibility and easy access, ensuring maximum exposure for your business. Whether you envision a retail space, office building, or industrial venture, the ample lot size provides the flexibility to design and develop according to your needs. With immediate possession available, you can start building your business without delay and take advantage of Sylvan Lake's expanding market. A well is already on-site, though setbacks will apply, and with town approval, the property offers subdivision potential, adding even more flexibility for future expansion or investment. With its strategic location, significant lot size, and development potential, this commercial property is a rare find in one of Alberta's fastest-growing communities. Don't miss the chance to secure this high-value opportunity!

# **Community Information**

Address 16 Sylvaire Close

Subdivision Beju Industrial Park

City Sylvan Lake

County Red Deer County

Province Alberta
Postal Code T4S2H6