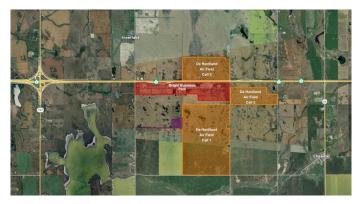

#### \$4,500,000

0 Bedroom, 0.00 Bathroom, Land on 30.00 Acres

NONE, Rural Wheatland County, Alberta

Unlock the potential of this 30-acre parcel in Wheatland County, perfectly positioned for future growth. Currently zoned as agricultural, the property is located within the West Hwy 1 Area Structure Plan, making it an exciting investment for future development. Adjacent to the recently announced De Havilland airfield and neighbouring the burgeoning Origin Business Park, this location is poised to become a hotspot for commercial and industrial activity. The property includes two on-site houses, one spanning 3,844 square feet and the other 1,527 square feet, offering ample living space or potential for office use. This is a prime opportunity to invest in an area set for major transformation!