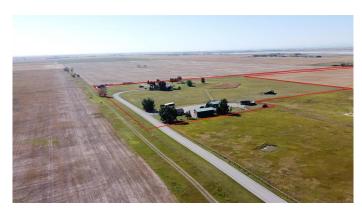

#### \$4,500,000

0 Bedroom, 0.00 Bathroom, Land on 30.00 Acres

NONE, Rural Wheatland County, Alberta

Unlock the potential of this 30-acre parcel in Wheatland County, perfectly positioned for future growth. Currently zoned as agricultural, the property is located within the West Hwy 1 Area Structure Plan, making it an exciting investment for future development. Adjacent to the recently announced De Havilland airfield and neighbouring the burgeoning Origin Business Park, this location is poised to become a hotspot for commercial and industrial activity. The property includes two on-site houses, one spanning 3,844 square feet and the other 1,527 square feet, offering ample living space or potential for office use. This is a prime opportunity to invest in an area set for major transformation!