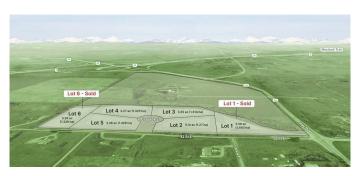

### \$499,900

0 Bedroom, 0.00 Bathroom, Land on 3.14 Acres

NONE, Rural Foothills County, Alberta

With a Mountain Peak view this lot is nestled in a picturesque countryside setting. The 3.14-acre parcel offers pastoral views and the perfect opportunity to build your dream home with your choice for a builder. Conveniently located just minutes south of Calgary, this property features natural gas and power at the property line, with an inner road to be paved for easy access. No building commitment. Close to schools and recreational amenities, it combines the tranquility of rural living with the convenience of nearby services. Architectural controls are in place to protect the integrity and value of the subdivision, ensuring a cohesive and beautiful community. Don't miss this rare chance to enjoy country living with city conveniences just a short drive away! GST is included in price.

#### **Essential Information**

MLS® # A2196748

Price \$499,900

Bathrooms 0.00 Acres 3.14 Type Land

Sub-Type Residential Land

Status Active