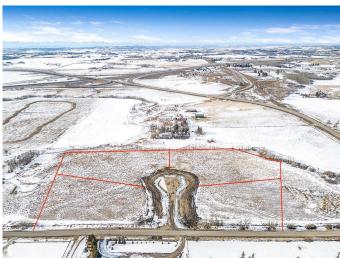

### \$499,900

0 Bedroom, 0.00 Bathroom, Land on 3.14 Acres

NONE, Rural Foothills County, Alberta

With a Mountain Peak view this lot is nestled in a picturesque countryside setting. The 3.14-acre parcel offers pastoral views and the perfect opportunity to build your dream home with your choice for a builder. Conveniently located just minutes south of Calgary, this property features natural gas and power at the property line, with an inner road to be paved for easy access. No building commitment. Close to schools and recreational amenities, it combines the tranquility of rural living with the convenience of nearby services. Architectural controls are in place to protect the integrity and value of the subdivision, ensuring a cohesive and beautiful community. Don't miss this rare chance to enjoy country living with city conveniences just a short drive away! GST is included in price.

# **Community Information**

Address Lot2 Grey Fox Place

Subdivision NONE

City Rural Foothills County

County Foothills County

Province Alberta
Postal Code T1S 3P1