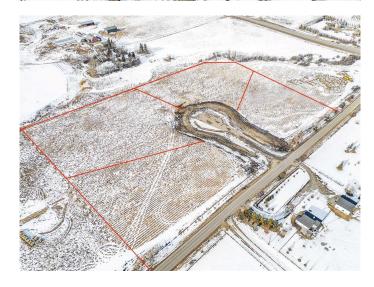

### \$499,900

0 Bedroom, 0.00 Bathroom, Land on 3.14 Acres

NONE, Rural Foothills County, Alberta

With a Mountain Peak view this lot is nestled in a picturesque countryside setting. The 3.14-acre parcel offers pastoral views and the perfect opportunity to build your dream home with your choice for a builder. Conveniently located just minutes south of Calgary, this property features natural gas and power at the property line, with an inner road to be paved for easy access. No building commitment. Close to schools and recreational amenities, it combines the tranquility of rural living with the convenience of nearby services. Architectural controls are in place to protect the integrity and value of the subdivision, ensuring a cohesive and beautiful community. Don't miss this rare chance to enjoy country living with city conveniences just a short drive away! GST is included in price.