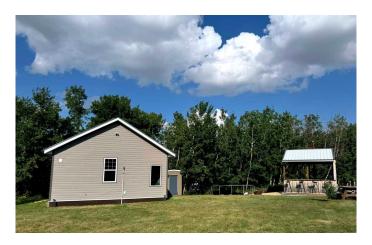

## \$159,900

1 Bedroom, 1.00 Bathroom, 348 sqft Residential on 0.98 Acres

Sherman Park, Rural Camrose County, Alberta

Dreaming of a serene escape from city life?
This custom-built, newer lakeside cottage,
nestled on two spacious titled lots, offers the
perfect blend of tranquility and
convenienceâ€"just over an hour from
Edmonton and Red Deer, and only 25 minutes
from Camrose. Whether you envision a
weekend retreat or a year-round haven, this
property delivers peace, privacy, and endless
potential.

Outside, embrace outdoor living on the expansive deck, perfect for morning coffee or evening stargazing. Gather around the covered firepit for cozy evenings with loved ones, and store your gear in the convenient shed. The generous double lot provides room to roam, garden, or create your vision of lakeside bliss.

## **Community Information**

Address 249, 253, 22113 Township Road 440

Subdivision Sherman Park

City Rural Camrose County

County Camrose County

Province Alberta
Postal Code T0B 1M0