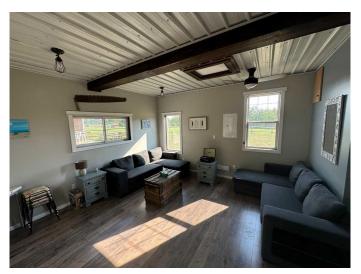

Step into a bright, thoughtfully designed cottage, fully wired for modern comfort with abundant 15-amp outlets, three 20-amp wired heaters, a 240-volt stove plug, and a 20-amp plug ready for an on-demand hot water system. The partially plumbed washroom sets the stage for easy completion, and permitted, inspected electrical work ensures quality and safety. An exterior box wired for a high-level septic alarm adds practicality.

#### Interior

Interior Features See Remarks
Appliances See Remarks
Heating Baseboard

Cooling None