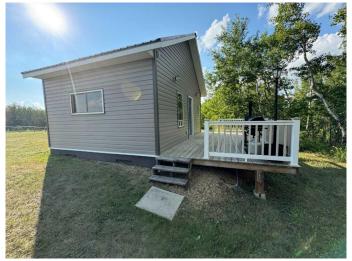

## \$159,900

1 Bedroom, 1.00 Bathroom, 348 sqft Residential on 0.98 Acres

Sherman Park, Rural Camrose County, Alberta

Dreaming of a serene escape from city life?
This custom-built, newer lakeside cottage,
nestled on two spacious titled lots, offers the
perfect blend of tranquility and
convenienceâ€"just over an hour from
Edmonton and Red Deer, and only 25 minutes
from Camrose. Whether you envision a
weekend retreat or a year-round haven, this
property delivers peace, privacy, and endless
potential.

Outside, embrace outdoor living on the expansive deck, perfect for morning coffee or evening stargazing. Gather around the covered firepit for cozy evenings with loved ones, and store your gear in the convenient shed. The generous double lot provides room to roam, garden, or create your vision of lakeside bliss.

#### **Exterior**

Exterior Features Private Yard, Fire Pit

Lot Description Private
Roof Metal

Construction Wood Frame