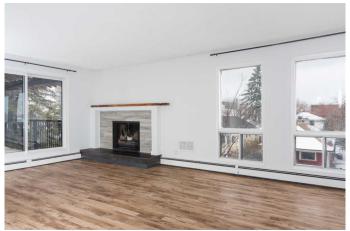

## \$248,000

2 Bedroom, 1.00 Bathroom, 770 sqft Residential on 0.00 Acres

Bankview, Calgary, Alberta

Welcome to this 2 bedroom, Bright spacious top floor open concept condo in the heart of Bankview. This condo unit has a new fridge and dishwasher and has been freshly painted. The master bedroom has a walk in closet. This unit has the convenience of in suite laundry. The sliding patio doors open into a large patio, where you can relax and enjoy barbequing anytime. The living room has a fireplace that adds character to this unit., perfect for mounting your tv or decorating with your personal touches. The location is close to downtown, shopping, parks, schools and restaurants. This condo is ready for you to move in.

Cooling None
Fireplace Yes
# of Fireplaces 1

Fireplaces Wood Burning