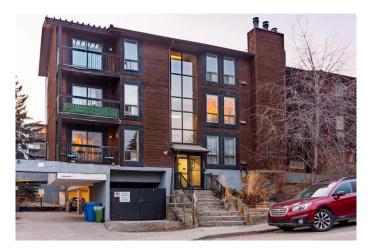

# \$248,000 - 302, 2611 15a Street Sw, Calgary

MLS® #A2197176

## \$248,000

2 Bedroom, 1.00 Bathroom, 770 sqft Residential on 0.00 Acres

Bankview, Calgary, Alberta

Welcome to this 2 bedroom, Bright spacious top floor open concept condo in the heart of Bankview. This condo unit has a new fridge and dishwasher and has been freshly painted. The master bedroom has a walk in closet. This unit has the convenience of in suite laundry. The sliding patio doors open into a large patio, where you can relax and enjoy barbequing anytime. The living room has a fireplace that adds character to this unit., perfect for mounting your tv or decorating with your personal touches. The location is close to downtown, shopping, parks, schools and restaurants. This condo is ready for you to move in.

## **Community Information**

Address 302, 2611 15a Street Sw

Subdivision Bankview
City Calgary
County Calgary
Province Alberta
Postal Code T2T 4C1