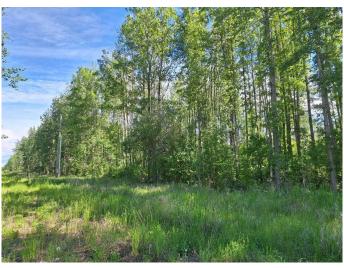

### \$280,000

0 Bedroom, 0.00 Bathroom, Land on 104.91 Acres

NONE, Lac La Biche, Alberta

Attractive Mixed Use Vacant Land! 104.91
Acres Located at the end of a no-thru road only minutes from Lac La Biche. Majority of the land is treed with, 2 water bodies, a spot already cleared to build or use as you wish. There is very evidently gravel deposits on this property. Power is at the property line, natural gas is near by. Currently zoned Ag, Build here, work here, play here! Call before viewing!