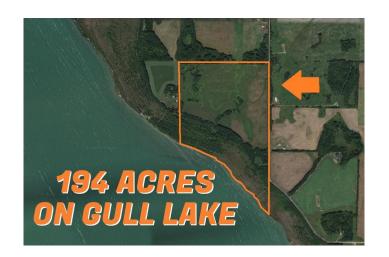

### \$4,200,000

0 Bedroom, 0.00 Bathroom, Land on 194.00 Acres

NONE, Rural Lacombe County, Alberta

AMAZING INVESTMENT OPPORTUNITY!!

194 acres located on beautiful Gull Lake.

Popular for its recreation and great fishing and centrally located between Calgary and Edmonton, this parcel of land is ready for future subdivision in Central Alberta. No set development plan means you can be the artist with this blank canvas. Potential for multiple residences per lot.