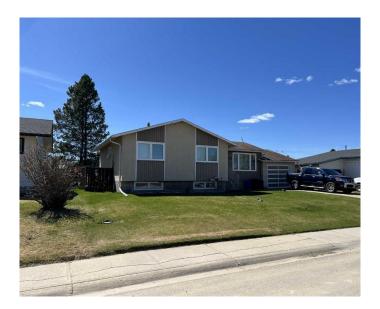

## \$249,900

4 Bedroom, 2.00 Bathroom, 1,117 sqft Residential on 0.19 Acres

NONE, Fox Creek, Alberta

YOU WILL NEVER FIND A NICER HOME LISTED AT THIS PRICE ..4 Bedrooms, 2 bathrooms..

Kitchen with side dining room, over looks huge fenced back yard with large deck. Deck will hold all your company for your summer BBQ. New fridge and stove staying in home. Living room has newer paint and laminate flooring. Large master bedroom has plenty of room for your king bed, up graded main bath with sooker tub,2 more good size bedrooms.. Down stairs has a large family room for all your movie nights. NEW ENERGY EFFICIENT FURNACE, NEWER WATER TANK, NEW EVES TROUGHING ALL AROUND HOME, NEW ENERGY WINDOWS, NEW AIR CONDITIONER FOR THOSE HOT DAYS!!!

#### **Exterior**

Exterior Features Private Yard, Storage

Lot Description Back Yard, Front Yard, Lawn

Roof Asphalt Shingle

Construction Mixed

Foundation Poured Concrete