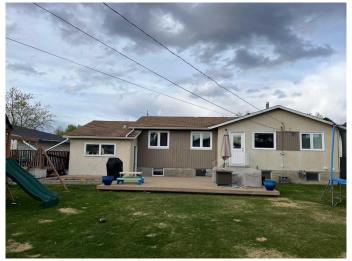

## \$249,900

4 Bedroom, 2.00 Bathroom, 1,117 sqft Residential on 0.19 Acres

NONE, Fox Creek, Alberta

YOU WILL NEVER FIND A NICER HOME LISTED AT THIS PRICE ..4 Bedrooms, 2 bathrooms..

Kitchen with side dining room, over looks huge fenced back yard with large deck. Deck will hold all your company for your summer BBQ. New fridge and stove staying in home. Living room has newer paint and laminate flooring. Large master bedroom has plenty of room for your king bed, up graded main bath with sooker tub,2 more good size bedrooms.. Down stairs has a large family room for all your movie nights. NEW ENERGY EFFICIENT FURNACE, NEWER WATER TANK, NEW EVES TROUGHING ALL AROUND HOME, NEW ENERGY WINDOWS, NEW AIR CONDITIONER FOR THOSE HOT DAYS!!!

### Interior

Interior Features No Animal Home, No Smoking Home

Appliances Electric Stove, Refrigerator, Washer/Dryer, Range Hood

Heating Forced Air, Natural Gas, High Efficiency

Cooling Central Air

Has Basement Yes