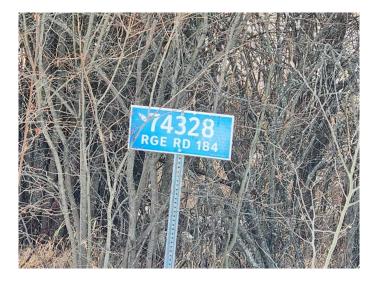

#### \$425,000

0 Bedroom, 0.00 Bathroom, Land on 154.00 Acres

NONE, High Prairie, Alberta

QUARTER SECTION ALONG HIGHWAY 2 (Approx 154 Acres) with Power on property. The land is mostly cleared and has an older yard site with dugout and septic tank and miscellaneous outbuildings. The property is situated at the junction of Range Road 184 (Triangle Junction) along Highway 2.