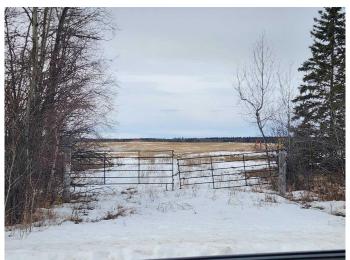

#### \$425,000

0 Bedroom, 0.00 Bathroom, Land on 154.00 Acres

NONE, High Prairie, Alberta

QUARTER SECTION ALONG HIGHWAY 2 (Approx 154 Acres) with Power on property. The land is mostly cleared and has an older yard site with dugout and septic tank and miscellaneous outbuildings. The property is situated at the junction of Range Road 184 (Triangle Junction) along Highway 2.

#### Exterior

Lot Description Farm

Additional Information

| Date Listed    | February 26th, 2025 |
|----------------|---------------------|
| Days on Market | 81                  |
| Zoning         | farmland            |