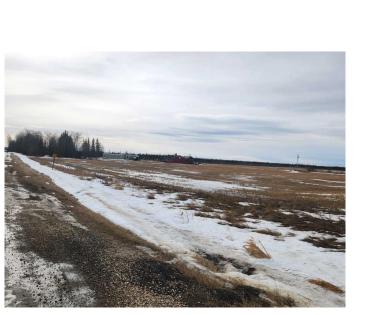

#### \$425,000

0 Bedroom, 0.00 Bathroom, Land on 154.00 Acres

NONE, High Prairie, Alberta

QUARTER SECTION ALONG HIGHWAY 2 (Approx 154 Acres) with Power on property. The land is mostly cleared and has an older yard site with dugout and septic tank and miscellaneous outbuildings. The property is situated at the junction of Range Road 184 (Triangle Junction) along Highway 2.

#### Exterior

Lot Description Farm

Additional Information

| Date Listed    | February 26th, 2025 |
|----------------|---------------------|
| Days on Market | 81                  |
| Zoning         | farmland            |