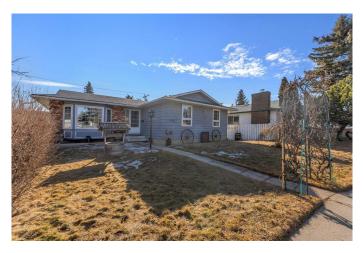

## \$570,000

4 Bedroom, 2.00 Bathroom, 1,117 sqft Residential on 0.11 Acres

Marlborough, Calgary, Alberta

HUGE SOUTH BACKYARD | 4 BEDROOMS + A DEN | FINISHED BASEMENT | 2 FIREPLACES | SEPARATE ENTRANCE | WALKING DISTANCE TO SCHOOLS, TRANSIT AND AMENITIES! Perfectly situated on a large pie-shaped lot sits this spacious 4 bedroom + a den, fully finished bungalow! This ideal location is within walking distance to every amenity as well as schools, parks and playgrounds. Then come home to a quiet sanctuary. Relaxation is invited in the living room in front of the gas fireplace with clear sightlines into the dining room, perfect for entertaining. Prepping, mealtimes and hosting seem effortless in the well laid out, eat-in kitchen with a plethora of white cabinets and a window above the sink streaming in endless sunshine. All 3 bedrooms on this level are spacious and bright with easy access to the 4-piece main bathroom. Gather in the massive rec room in the finished basement for movies and games nights while the second fireplace ensures a cozy atmosphere. A large den provides an enclosed space for an office, hobby area or a playroom. Also on this level is a 4th bedroom for guests and another full bathroom. Separate entrance for any future suite plans (subject to City approval). Being on a pie-shaped lot allows for a ginormous backyard with sunny south exposure encouraging casual barbeques and time spent unwinding on the deck while kids and pets play in the fully fenced, privately treed yard. An oversized double detached garage

conveniently leads to a paved back lane. Phenomenally located within this amenity-rich community boasting schools, transit, several shopping destinations and a wide range of dining options. The community is also home to a very active community centre with loads of events and programs for the whole family. Truly an outstanding location for this wonderful home!

Built in 1973