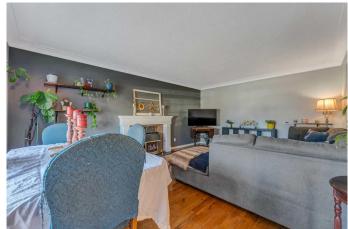

## \$570,000

4 Bedroom, 2.00 Bathroom, 1,117 sqft Residential on 0.11 Acres

Marlborough, Calgary, Alberta

HUGE SOUTH BACKYARD | 4 BEDROOMS + A DEN | FINISHED BASEMENT | 2 FIREPLACES | SEPARATE ENTRANCE | WALKING DISTANCE TO SCHOOLS, TRANSIT AND AMENITIES! Perfectly situated on a large pie-shaped lot sits this spacious 4 bedroom + a den, fully finished bungalow! This ideal location is within walking distance to every amenity as well as schools, parks and playgrounds. Then come home to a quiet sanctuary. Relaxation is invited in the living room in front of the gas fireplace with clear sightlines into the dining room, perfect for entertaining. Prepping, mealtimes and hosting seem effortless in the well laid out, eat-in kitchen with a plethora of white cabinets and a window above the sink streaming in endless sunshine. All 3 bedrooms on this level are spacious and bright with easy access to the 4-piece main bathroom. Gather in the massive rec room in the finished basement for movies and games nights while the second fireplace ensures a cozy atmosphere. A large den provides an enclosed space for an office, hobby area or a playroom. Also on this level is a 4th bedroom for guests and another full bathroom. Separate entrance for any future suite plans (subject to City approval). Being on a pie-shaped lot allows for a ginormous backyard with sunny south exposure encouraging casual barbeques and time spent unwinding on the deck while kids and pets play in the fully fenced, privately treed yard. An oversized double detached garage