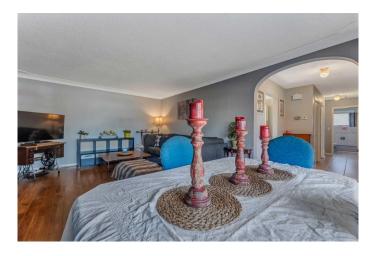

## \$570,000

4 Bedroom, 2.00 Bathroom, 1,117 sqft Residential on 0.11 Acres

Marlborough, Calgary, Alberta

HUGE SOUTH BACKYARD | 4 BEDROOMS + A DEN | FINISHED BASEMENT | 2 FIREPLACES | SEPARATE ENTRANCE | WALKING DISTANCE TO SCHOOLS, TRANSIT AND AMENITIES! Perfectly situated on a large pie-shaped lot sits this spacious 4 bedroom + a den, fully finished bungalow! This ideal location is within walking distance to every amenity as well as schools, parks and playgrounds. Then come home to a quiet sanctuary. Relaxation is invited in the living room in front of the gas fireplace with clear sightlines into the dining room, perfect for entertaining. Prepping, mealtimes and hosting seem effortless in the well laid out, eat-in kitchen with a plethora of white cabinets and a window above the sink streaming in endless sunshine. All 3 bedrooms on this level are spacious and bright with easy access to the 4-piece main bathroom. Gather in the massive rec room in the finished basement for movies and games nights while the second fireplace ensures a cozy atmosphere. A large den provides an enclosed space for an office, hobby area or a playroom. Also on this level is a 4th bedroom for guests and another full bathroom. Separate entrance for any future suite plans (subject to City approval). Being on a pie-shaped lot allows for a ginormous backyard with sunny south exposure encouraging casual barbeques and time spent unwinding on the deck while kids and pets play in the fully fenced, privately treed yard. An oversized double detached garage