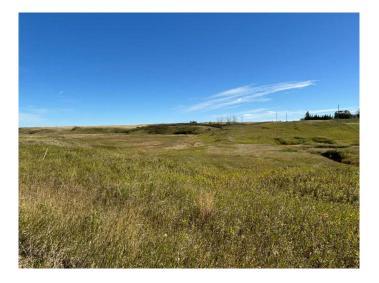

#### \$129,000

0 Bedroom, 0.00 Bathroom, Land on 8.87 Acres

NONE, Rural Starland County, Alberta

Are you looking to escape the hustle and bustle of everyday life? Check out this incredible opportunity: 8.87 acres of land located in Starland County, with highway access to the property. West Michichi Creek runs through the land, providing water for your horses or a few hobby farm animals and partial fencing to help keep those animals safe. Essential services are nearby, making it convenient when you're ready to develop your forever home. We can help connect you with builders, mortgage brokers, and house packagesâ€"all in one place! Plus, with its close proximity to Morrin, your kids will have access to the brand-new K-12 school that just opened in January 2024, which is only 10 minutes away!