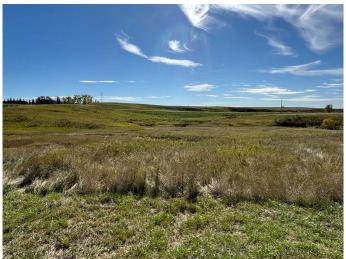

#### \$129,000

0 Bedroom, 0.00 Bathroom, Land on 8.87 Acres

NONE, Rural Starland County, Alberta

Are you looking to escape the hustle and bustle of everyday life? Check out this incredible opportunity: 8.87 acres of land located in Starland County, with highway access to the property. West Michichi Creek runs through the land, providing water for your horses or a few hobby farm animals and partial fencing to help keep those animals safe. Essential services are nearby, making it convenient when you're ready to develop your forever home. We can help connect you with builders, mortgage brokers, and house packagesâ€"all in one place! Plus, with its close proximity to Morrin, your kids will have access to the brand-new K-12 school that just opened in January 2024, which is only 10 minutes away!