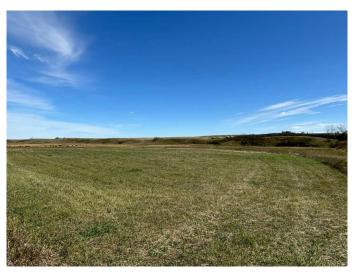

#### \$129,000

0 Bedroom, 0.00 Bathroom, Land on 8.87 Acres

NONE, Rural Starland County, Alberta

Are you looking to escape the hustle and bustle of everyday life? Check out this incredible opportunity: 8.87 acres of land located in Starland County, with highway access to the property. West Michichi Creek runs through the land, providing water for your horses or a few hobby farm animals and partial fencing to help keep those animals safe. Essential services are nearby, making it convenient when you're ready to develop your forever home. We can help connect you with builders, mortgage brokers, and house packagesâ€"all in one place! Plus, with its close proximity to Morrin, your kids will have access to the brand-new K-12 school that just opened in January 2024, which is only 10 minutes away!