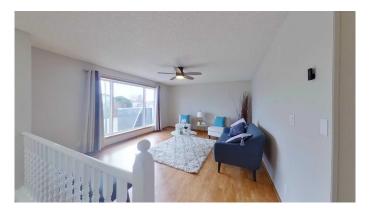

# \$395,900

4 Bedroom, 3.00 Bathroom, 992 sqft Residential on 0.14 Acres

Ross Glen, Medicine Hat, Alberta

Discover this charming 992 sq. ft. bi-level in East Glen, featuring a triple driveway, RV parking, and a double heated garage with a built-on work/storage area. The main level boasts a bright living room, spacious kitchen with deck access, two bedrooms, a 4-pc bath, and a newly added 3-pc ensuite. The finished basement offers two more bedrooms, a 3-pc bath, laundry, storage, and a large family room with a wet bar. Enjoy a fully fenced yard perfect for entertaining. Plus, a brand-new furnace (2024) adds peace of mind. Don't miss this well-equipped, move-in-ready home!