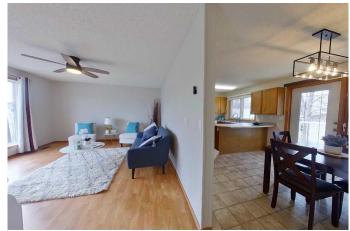

# \$395,900

4 Bedroom, 3.00 Bathroom, 992 sqft Residential on 0.14 Acres

Ross Glen, Medicine Hat, Alberta

Discover this charming 992 sq. ft. bi-level in East Glen, featuring a triple driveway, RV parking, and a double heated garage with a built-on work/storage area. The main level boasts a bright living room, spacious kitchen with deck access, two bedrooms, a 4-pc bath, and a newly added 3-pc ensuite. The finished basement offers two more bedrooms, a 3-pc bath, laundry, storage, and a large family room with a wet bar. Enjoy a fully fenced yard perfect for entertaining. Plus, a brand-new furnace (2024) adds peace of mind. Don't miss this well-equipped, move-in-ready home!