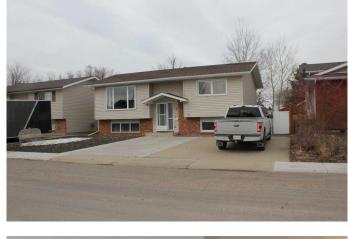

# \$395,900

4 Bedroom, 3.00 Bathroom, 992 sqft Residential on 0.14 Acres

Ross Glen, Medicine Hat, Alberta

Discover this charming 992 sq. ft. bi-level in East Glen, featuring a triple driveway, RV parking, and a double heated garage with a built-on work/storage area. The main level boasts a bright living room, spacious kitchen with deck access, two bedrooms, a 4-pc bath, and a newly added 3-pc ensuite. The finished basement offers two more bedrooms, a 3-pc bath, laundry, storage, and a large family room with a wet bar. Enjoy a fully fenced yard perfect for entertaining. Plus, a brand-new furnace (2024) adds peace of mind. Don't miss this well-equipped, move-in-ready home!