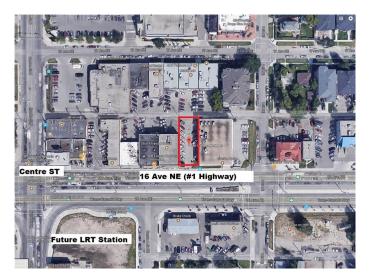

## \$838,000

0 Bedroom, 0.00 Bathroom, Land on 0.12 Acres

Tuxedo Park, Calgary, Alberta

This is a rare opportunity to acquire C-COR1 f6 h38 commercial vacant land in a prime location, facing 16 Ave NW and directly across from the potential future Green Line LRT station. This high-visibility site offers 5,382 SF of land with a maximum buildable area of 32,292 SF (F.A.R. 6) and allows for a building height of up to 38m (12 floors). The property benefits from exceptional exposure to heavy traffic on 16 Ave NW and convenient public transit access from both Centre St and 16 Ave. This site offers excellent development potential, with possible future uses including a medical clinic (family practice, dental, or specialists), retail store, professional office, restaurant, veterinary clinic, or convenience store. Whether you are an investor, developer, or business owner, this is an ideal location for growth and long-term success in one of the city's most rapidly expanding corridors. Don't miss out on this outstanding investment opportunityâ€"contact us today for more details!

# **Community Information**

Address 128 16 Avenue Ne

Subdivision Tuxedo Park

City Calgary
County Calgary
Province Alberta
Postal Code T2E 1J5