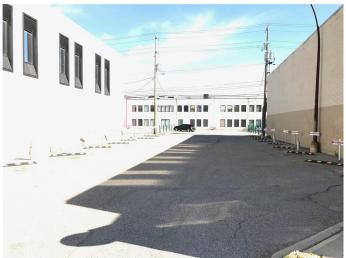

## \$838,000

0 Bedroom, 0.00 Bathroom, Land on 0.12 Acres

Tuxedo Park, Calgary, Alberta

This is a rare opportunity to acquire C-COR1 f6 h38 commercial vacant land in a prime location, facing 16 Ave NW and directly across from the potential future Green Line LRT station. This high-visibility site offers 5,382 SF of land with a maximum buildable area of 32,292 SF (F.A.R. 6) and allows for a building height of up to 38m (12 floors). The property benefits from exceptional exposure to heavy traffic on 16 Ave NW and convenient public transit access from both Centre St and 16 Ave. This site offers excellent development potential, with possible future uses including a medical clinic (family practice, dental, or specialists), retail store, professional office, restaurant, veterinary clinic, or convenience store. Whether you are an investor, developer, or business owner, this is an ideal location for growth and long-term success in one of the city's most rapidly expanding corridors. Don't miss out on this outstanding investment opportunityâ€"contact us today for more details!

#### **Exterior**

Lot Description Rectangular Lot