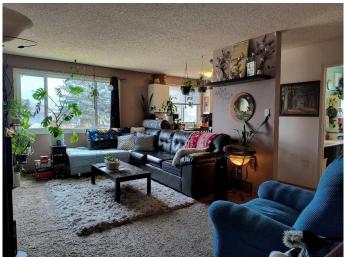

# \$335,000

4 Bedroom, 2.00 Bathroom, 864 sqft Residential on 0.14 Acres

Varsity Village, Lethbridge, Alberta

4 Bedroom 2 bathrooms over sized single detached garage, newer siding on garage new hot water tank, newer stainless appliances. great location close to schools, churches and all the amenities you need within walking distance or driving distance. This is a 4 level split great for a family home or a revenue property.

#### Interior

Interior Features Vinyl Windows, Laminate Counters

Appliances Dishwasher, Refrigerator, Stove(s), Washer/Dryer

Heating Forced Air, Natural Gas

Cooling None
Has Basement Yes

Basement Finished, Full