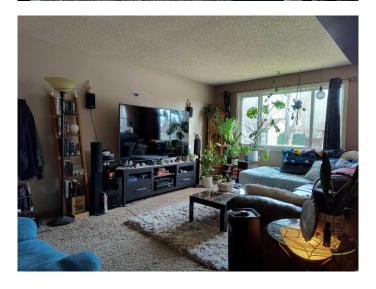

# \$335,000

4 Bedroom, 2.00 Bathroom, 864 sqft Residential on 0.14 Acres

Varsity Village, Lethbridge, Alberta

4 Bedroom 2 bathrooms over sized single detached garage, newer siding on garage new hot water tank, newer stainless appliances. great location close to schools, churches and all the amenities you need within walking distance or driving distance. This is a 4 level split great for a family home or a revenue property.

#### Interior

Interior Features Vinyl Windows, Laminate Counters

Appliances Dishwasher, Refrigerator, Stove(s), Washer/Dryer

Heating Forced Air, Natural Gas

Cooling None
Has Basement Yes

Basement Finished, Full