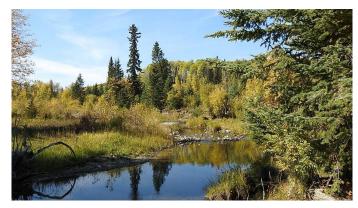

# \$3,599,000 - 108 Acres Bordering Kananaskis, Rural Foothills County

MLS® #A2198444

\$3,599,000

0 Bedroom, 0.00 Bathroom, Land on 108.40 Acres

NONE, Rural Foothills County, Alberta

108 Acres Bordering the Kananaskis and Fish Creek. Just 5 Minutes south of Bragg Creek, west of Hwy 762, sits this gorgeous 108 acres with a mixture of mature trees, rolling hills, open meadows and Fish Creek Frontage. Developed driveway right from the gate across your private bridge to the meadow leading into K Country. As you enter this special property you are over taken as you travel through the mature forest, then break out on a hill over looking open meadow, with 1/2 mile of Fish Creek frontage rambling below and the rugged Rocky Mountain peaks to the West. The land is a 108 acre rectangle with a high treed hill on the North side which would make the perfect building site for your Country Dream home. Imagine riding through the gate of your own property directly into K country. Part of the property has been recently logged and there is a substantial gravel reserve towards the NW corner for your personal use. Bring your horse and quads to this ultimate weekend retreat or full time country hideaway. For the fisherman reel in the Brook Trout, Cutthroat, and Rainbows from the banks of your land. Beautiful land with close in location. It doesn't get any better than this 108 acres bordering the Kananaskis. The Purchase Price does not include GST. In the event that GST is payable and the Buyer is not a GST registrant, then the Buyer shall remit the applicable GST to the Seller's lawyer on or before Completion