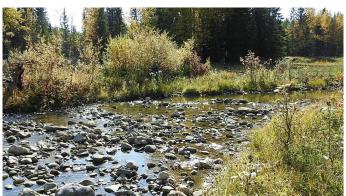

# \$3,599,000 - 108 Acres Bordering Kananaskis, Rural Foothills County

MLS® #A2198444

\$3,599,000

0 Bedroom, 0.00 Bathroom, Land on 108.40 Acres

NONE, Rural Foothills County, Alberta

108 Acres Bordering the Kananaskis and Fish Creek. Just 5 Minutes south of Bragg Creek, west of Hwy 762, sits this gorgeous 108 acres with a mixture of mature trees, rolling hills, open meadows and Fish Creek Frontage. Developed driveway right from the gate across your private bridge to the meadow leading into K Country. As you enter this special property you are over taken as you travel through the mature forest, then break out on a hill over looking open meadow, with 1/2 mile of Fish Creek frontage rambling below and the rugged Rocky Mountain peaks to the West. The land is a 108 acre rectangle with a high treed hill on the North side which would make the perfect building site for your Country Dream home. Imagine riding through the gate of your own property directly into K country. Part of the property has been recently logged and there is a substantial gravel reserve towards the NW corner for your personal use. Bring your horse and quads to this ultimate weekend retreat or full time country hideaway. For the fisherman reel in the Brook Trout, Cutthroat, and Rainbows from the banks of your land. Beautiful land with close in location. It doesn't get any better than this 108 acres bordering the Kananaskis. The Purchase Price does not include GST. In the event that GST is payable and the Buyer is not a GST registrant, then the Buyer shall remit the applicable GST to the Seller's lawyer on or before Completion

#### **Amenities**

Is Waterfront Yes
Waterfront Creek

#### **Exterior**

Lot Description Creek/River/Stream/Pond, Treed, Backs on to Park/Green Space,

Brush, Cleared, No Neighbours Behind, Native Plants, Pasture,

Secluded, Waterfront