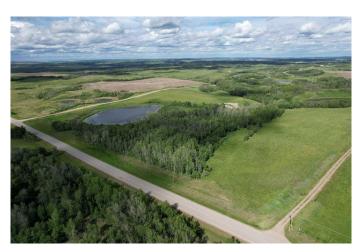

## \$425,000

0 Bedroom, 0.00 Bathroom, Land on 31.31 Acres

NONE, Rural Red Deer County, Alberta

31.31 acres of scenic native Alberta Parkland off paved Hwy 816 with new water well (30.0 gallon per minute) & EQUS power service. Just 14 minutes to Red Deer and 8 minutes to Pine Lake.

Stunning views from a prime walkout building site make this "the spot" to build your forever home and yard site. Watch wildlife and waterfowl out your window daily as they feed in natural habitat, move through wooded and open travel corridors & fly in and swim on the large pond. This special land parcel is part of the quarter section next to the Red Deer Fish & Game Association Habitat Land. Lots of acres for your horses and livestock to roam and for you to build your dream home, shop, barn, paddocks, riding arena and more.... visit this land and just imagine the possibilities. APPROACH (Access) of HWY 816 approved and will be installed in May 2025. (Lease access road visible in pictures is not part of the 31.31 acres)