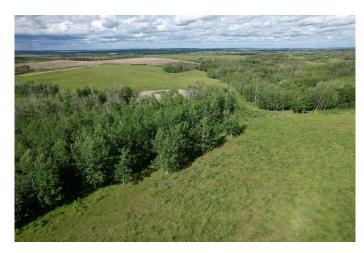

Stunning views from a prime walkout building site make this "the spot" to build your forever home and yard site. Watch wildlife and waterfowl out your window daily as they feed in natural habitat, move through wooded and open travel corridors & fly in and swim on the large pond. This special land parcel is part of the quarter section next to the Red Deer Fish & Game Association Habitat Land. Lots of acres for your horses and livestock to roam and for you to build your dream home, shop, barn, paddocks, riding arena and more.... visit this land and just imagine the possibilities. APPROACH (Access) of HWY 816 approved and will be installed in May 2025. (Lease access road visible in pictures is not part of the 31.31 acres)

#### **Exterior**

Lot Description Views