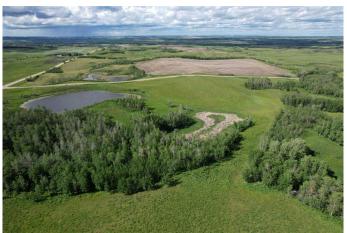

Stunning views from a prime walkout building site make this "the spot" to build your forever home and yard site. Watch wildlife and waterfowl out your window daily as they feed in natural habitat, move through wooded and open travel corridors & fly in and swim on the large pond. This special land parcel is part of the quarter section next to the Red Deer Fish & Game Association Habitat Land. Lots of acres for your horses and livestock to roam and for you to build your dream home, shop, barn, paddocks, riding arena and more.... visit this land and just imagine the possibilities. APPROACH (Access) of HWY 816 approved and will be installed in May 2025. (Lease access road visible in pictures is not part of the 31.31 acres)