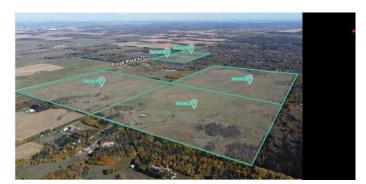

#### \$1,564,200

0 Bedroom, 0.00 Bathroom, Land on 157.27 Acres

Woodland Park\_CPAR, Rural Parkland County, Alberta

Click brochure link for more information\*\* Five parcels of development land ranging from +/-37.90 acres to +/- 158.00 acres in size. Located in Parkland County, one of Albertaâ€<sup>™</sup>s largest and most densely population municipalities. Situated along Range Road 627 providing excellent access to major transportation routes via Range Road 627 and Highway 60. Approved Area Structure Plan with mixed use and country residential zoning. This is Parcel 2.

## **Essential Information**

| MLS® #    | A2198725         |
|-----------|------------------|
| Price     | \$1,564,200      |
| Bathrooms | 0.00             |
| Acres     | 157.27           |
| Туре      | Land             |
| Sub-Type  | Residential Land |
| Status    | Active           |

### **Community Information**

| Address     | Sw-36-51-27-4         |
|-------------|-----------------------|
| Subdivision | Woodland Park_CPAR    |
| City        | Rural Parkland County |
| County      | Parkland County       |
| Province    | Alberta               |
| Postal Code | T7X3M9                |