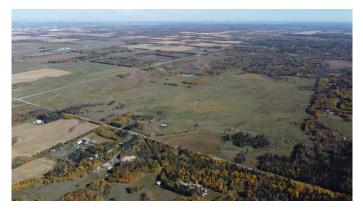

#### \$1,564,200

0 Bedroom, 0.00 Bathroom, Land on 157.27 Acres

Woodland Park\_CPAR, Rural Parkland County, Alberta

Click brochure link for more information\*\* Five parcels of development land ranging from +/-37.90 acres to +/- 158.00 acres in size. Located in Parkland County, one of Albertaâ€<sup>™</sup>s largest and most densely population municipalities. Situated along Range Road 627 providing excellent access to major transportation routes via Range Road 627 and Highway 60. Approved Area Structure Plan with mixed use and country residential zoning. This is Parcel 2.