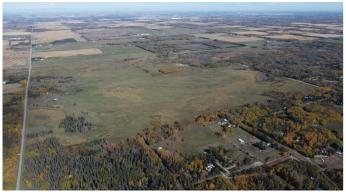

#### \$1,564,200

0 Bedroom, 0.00 Bathroom, Land on 157.27 Acres

Woodland Park\_CPAR, Rural Parkland County, Alberta

Click brochure link for more information\*\* Five parcels of development land ranging from +/-37.90 acres to +/- 158.00 acres in size. Located in Parkland County, one of Albertaâ€<sup>™</sup>s largest and most densely population municipalities. Situated along Range Road 627 providing excellent access to major transportation routes via Range Road 627 and Highway 60. Approved Area Structure Plan with mixed use and country residential zoning. This is Parcel 2.