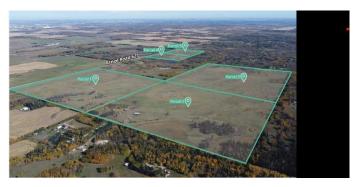

Located in Parkland County, one of Alberta's largest and most densely population municipalities. Situated along Range Road 627 providing excellent access to major transportation routes via Range Road 627 and Highway 60. Approved Area Structure Plan with mixed use and country residential zoning. This is Parcel 3.