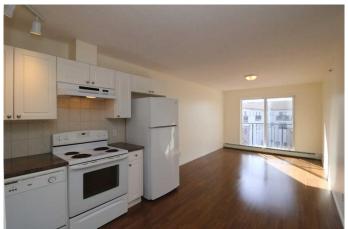

## \$159,000

1 Bedroom, 1.00 Bathroom, 504 sqft Residential on 0.02 Acres

NONE, Crossfield, Alberta

TOP Floor with a Mountain View! This 1 bedroom, 1 bathroom home is ready for your immediate move in. Freshly painted and ready to go. Just bring your personal belongings and enjoy. There is 1 parking stall included (#2) and the condo fees are very reasonable with heat and water/trash included.

#### Interior

Interior Features No Animal Home, No Smoking Home

Appliances Dishwasher, Electric Stove, Refrigerator

Heating Baseboard

Cooling None