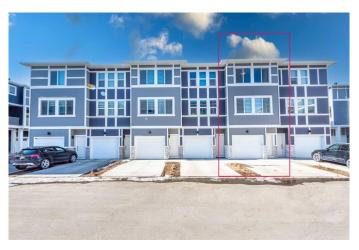

# \$430,000 - 902, 33 Merganser Drive W, Chestermere

MLS® #A2198941

# \$430,000

2 Bedroom, 3.00 Bathroom, 1,346 sqft Residential on 0.00 Acres

Chelsea\_CH, Chestermere, Alberta

Spacious & affordable Investor-Friendly Townhouse in Chelsea, Chestermere!

Welcome to this modern and spacious 2-bedroom, 2.5-bathroom townhouse in the sought-after Cascata project. Unlike similar-sqft-sized 3-bedroom townhomes, this well-designed home features larger bedrooms, offering a more comfortable and functional layout. Originally designed with the option for a third bedroom at the garage level, it allows for flexibility to suit various future needs.

# **Community Information**

Address 902, 33 Merganser Drive W

Subdivision Chelsea\_CH
City Chestermere
County Chestermere

Province Alberta
Postal Code T1X 2S3