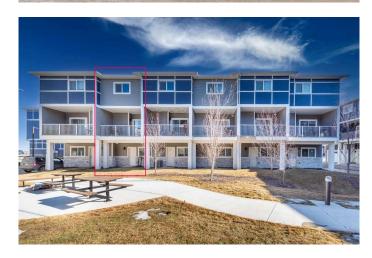

# \$430,000 - 902, 33 Merganser Drive W, Chestermere

MLS® #A2198941

# \$430,000

2 Bedroom, 3.00 Bathroom, 1,346 sqft Residential on 0.00 Acres

Chelsea\_CH, Chestermere, Alberta

Spacious & affordable Investor-Friendly Townhouse in Chelsea, Chestermere!

Welcome to this modern and spacious 2-bedroom, 2.5-bathroom townhouse in the sought-after Cascata project. Unlike similar-sqft-sized 3-bedroom townhomes, this well-designed home features larger bedrooms, offering a more comfortable and functional layout. Originally designed with the option for a third bedroom at the garage level, it allows for flexibility to suit various future needs.

For investors, the rental market is challengingbut this home is already tenanted with responsible and reliable occupants, offering immediate rental income stability. The tandem 2-car garage plus an additional driveway space ensures plenty of parking. At the back, a shared courtyard provides an open outdoor space to enjoy.