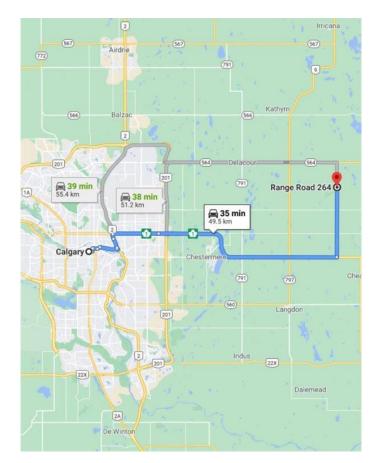

#### \$3,517,493

0 Bedroom, 0.00 Bathroom, Land on 79.50 Acres

NONE, Rural Wheatland County, Alberta

Prime farmland located within the Area Structure Plan WC ASP - 11-012. (Parcel # 2 on Google Map) This prime piece of Real Estate is situated on pavement and is an easy commute to Calgary (20 minutes), and only 15 minutes to either Strathmore or Chestermere. Aligned with all the major transportation corriders of Highway #1, Highway 564, Highway #9 and Glenmore Trail; this fabulous location avails developers to all the major roadways leading to the city and adjacent communities. Within steps of Lakes of Muirfield 18 hole Golf Course, a convenience store and liquor store. There is a service station and food outlets nearby. Opportunity knocks to become the leader in developing this Area Structure Plan further. Many of the development approvals have been undertaken and approved. There is already a high pressure gas line installed that will service 180 home sites. Along with this 80 acre parcel are adjoining parcels totaling another 500 acres for sale and all are included already in the Area Structure Plan that has been approved by the MD of Wheatland. An opportunity to purchase for the future and develop as you go.