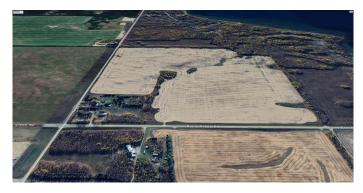

#### \$2,900,000

0 Bedroom, 0.00 Bathroom, Land on 147.11 Acres

NONE, Sunbreaker Cove, Alberta

An exceptional opportunity to acquire a 147.11-acre development parcel in Lacombe County near Sunbreaker Cove and Sylvan Lake. This prime piece of land was previously approved in 2009 for the Skyy Country Golf & RV Resort, which included a 515-lot RV resort, a 9-hole golf course, clubhouse, swimming pool, and recreational amenities. While this approval was granted, the development has not been executed, presenting a rare opportunity for future development and potential rezoning to accommodate alternative uses.