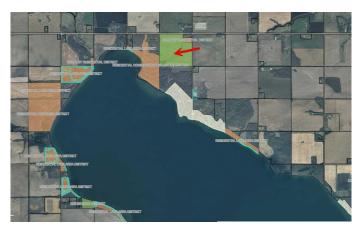

#### \$2,900,000

0 Bedroom, 0.00 Bathroom, Land on 147.11 Acres

NONE, Sunbreaker Cove, Alberta

An exceptional opportunity to acquire a 147.11-acre development parcel in Lacombe County near Sunbreaker Cove and Sylvan Lake. This prime piece of land was previously approved in 2009 for the Skyy Country Golf & RV Resort, which included a 515-lot RV resort, a 9-hole golf course, clubhouse, swimming pool, and recreational amenities. While this approval was granted, the development has not been executed, presenting a rare opportunity for future development and potential rezoning to accommodate alternative uses.

#### **Community Information**

| Address     | Off Range Road 22 & Rainy Creek Road |
|-------------|--------------------------------------|
| Subdivision | NONE                                 |
| City        | Sunbreaker Cove                      |
| County      | Lacombe County                       |