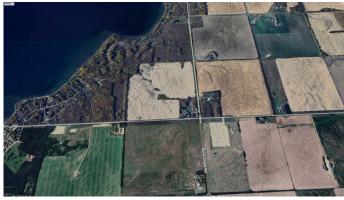

#### \$2,900,000

0 Bedroom, 0.00 Bathroom, Land on 147.11 Acres

NONE, Sunbreaker Cove, Alberta

An exceptional opportunity to acquire a 147.11-acre development parcel in Lacombe County near Sunbreaker Cove and Sylvan Lake. This prime piece of land was previously approved in 2009 for the Skyy Country Golf & RV Resort, which included a 515-lot RV resort, a 9-hole golf course, clubhouse, swimming pool, and recreational amenities. While this approval was granted, the development has not been executed, presenting a rare opportunity for future development and potential rezoning to accommodate alternative uses.