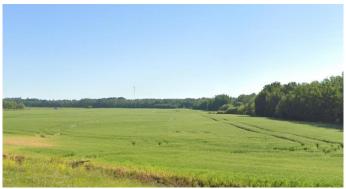

#### \$1,350,000

0 Bedroom, 0.00 Bathroom, Land on 43.49 Acres

NONE, Rural Red Deer County, Alberta

This 43.49-acre parcel offers an exceptional investment opportunity in one of Alberta's fastest-growing communities. With high visibility, excellent access, and significant development potential, the property is ideally suited for residential, commercial, or mixed-use projects. Strategically positioned west of Highway 20 and north of the railway tracks, this site provides excellent exposure and accessibility, making it an ideal location for future development. Located within Sylvan Lake's expanding development corridor, the property is just minutes from downtown, shopping centers, and recreational amenities, enhancing its appeal for a variety of uses.