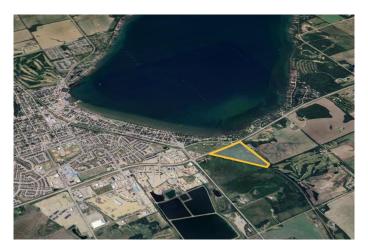

#### \$1,350,000

0 Bedroom, 0.00 Bathroom, Land on 43.49 Acres

NONE, Rural Red Deer County, Alberta

This 43.49-acre parcel offers an exceptional investment opportunity in one of Alberta's fastest-growing communities. With high visibility, excellent access, and significant development potential, the property is ideally suited for residential, commercial, or mixed-use projects. Strategically positioned west of Highway 20 and north of the railway tracks, this site provides excellent exposure and accessibility, making it an ideal location for future development. Located within Sylvan Lake's expanding development corridor, the property is just minutes from downtown, shopping centers, and recreational amenities, enhancing its appeal for a variety of uses.

#### **Community Information**

Address On Hwy 20 N

Subdivision NONE

City Rural Red Deer County

County Red Deer County

Province Alberta
Postal Code T4E 0A0