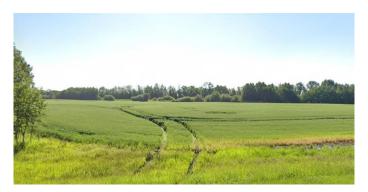

#### \$1,350,000

0 Bedroom, 0.00 Bathroom, Land on 43.49 Acres

NONE, Rural Red Deer County, Alberta

This 43.49-acre parcel offers an exceptional investment opportunity in one of Alberta's fastest-growing communities. With high visibility, excellent access, and significant development potential, the property is ideally suited for residential, commercial, or mixed-use projects. Strategically positioned west of Highway 20 and north of the railway tracks, this site provides excellent exposure and accessibility, making it an ideal location for future development. Located within Sylvan Lake's expanding development corridor, the property is just minutes from downtown, shopping centers, and recreational amenities, enhancing its appeal for a variety of uses.