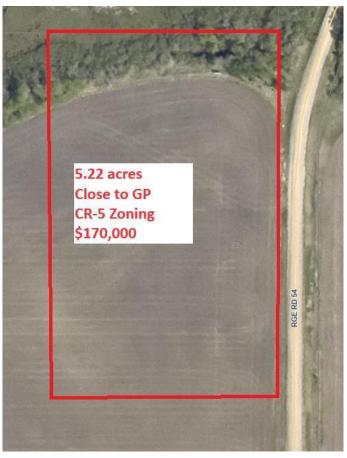

## \$169,900

0 Bedroom, 0.00 Bathroom, Land on 5.22 Acres

NONE, Rural Grande Prairie No. 1, County of, Alberta

Beautiful 5.2 acre parcel with close proximity to Grande Prairie. It comes with nice tree coverage to the North. Mostly pavement to the property with a short stint of gravel. Great potential for a home build or a modular home set up. Seller may be willing to do a short term vendor finance while you set up your acreage.

Date Listed March 5th, 2025

Days on Market 65 Zoning CR-5