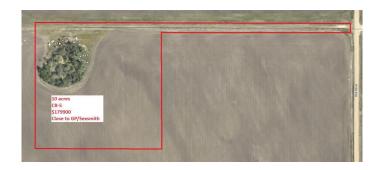

### \$179,900

0 Bedroom, 0.00 Bathroom, Land on 10.01 Acres

NONE, Rural Grande Prairie No. 1, County of, Alberta

Rare opportunity to own a larger parcel of land at an affordable price! This 10+ acre parcel is located a short drive out of GP. There's a great opportunity to set this property up for your business or for animals! CR-5 ZONING!

#### **Essential Information**

MLS® # A2199434 Price \$179,900

Bathrooms 0.00
Acres 10.01
Type Land

Sub-Type Residential Land

Status Active

#### **Additional Information**

Date Listed March 5th, 2025

Days on Market

64

Zoning CR-5