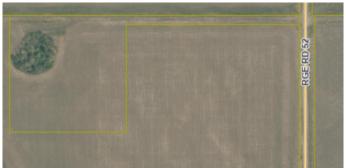

### \$179,900

0 Bedroom, 0.00 Bathroom, Land on 10.01 Acres

NONE, Rural Grande Prairie No. 1, County of, Alberta

Rare opportunity to own a larger parcel of land at an affordable price! This 10+ acre parcel is located a short drive out of GP. There's a great opportunity to set this property up for your business or for animals! CR-5 ZONING!

## **Community Information**

Address Se-15-73-5-w6 Range Road 52

Subdivision NONE

City Rural Grande Prairie No. 1, County of

County Grande Prairie No. 1, County of

Province Alberta
Postal Code T0H 3C0

#### **Additional Information**

Date Listed March 5th, 2025

Days on Market

64

Zoning CR-5