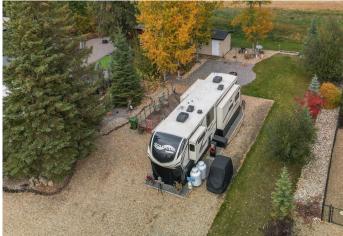

#### N/A, Rimbey, Alberta

GET READY FOR LAKE LIFE with the family at Raymond Shores RV Resort on Gull Lake! You will not want to miss out on the chance to secure one of the few PREMIUM lots you can find at this resort. This one comes with a LUXURY 2019 385GK-R SOLITUDE, 38.5' 5TH WHEEL RV, skirted & insulated so you are set up for YEAR ROUND ENJOYMENT! A stunning custom unit that has been fully upgraded with all the bells and whistles from elegant crown moulding, a retractable tv/entertainment centre, to your power reclining, heated & MASSAGING theatre seats. You will never have to worry about storage, everywhere you look this unit has handy compartments including a pull out ottoman under the master bed, a massive pass-through storage area from the exterior, and an oversized closet in the master. Along with a cozy queen bed, you have a sleeper sofa in the living room, and the outdoor shed could easily be converted into a bunkhouse for guests. Enjoy peace and tranquility in your beautifully landscaped lot, that backs onto a picturesque pasture where you watch the wildlife roam. Another rare feature of this lot is it sits next to an easement which adds even more space and privacy! The community features beautiful walking paths, a clubhouse with an indoor pool/hot tub, fitness centre, theatre room and even a crafts room for the kids! Enjoy a game of pickle-ball at the courtyard or gather with friends at the community beach area. Access to the