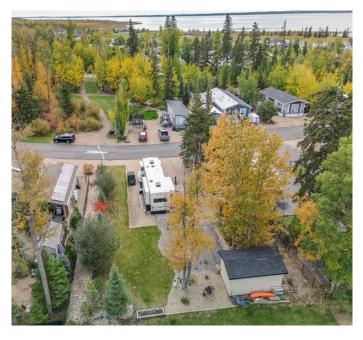

#### N/A, Rimbey, Alberta

GET READY FOR LAKE LIFE with the family at Raymond Shores RV Resort on Gull Lake! You will not want to miss out on the chance to secure one of the few PREMIUM lots you can find at this resort. This one comes with a LUXURY 2019 385GK-R SOLITUDE, 38.5' 5TH WHEEL RV, skirted & insulated so you are set up for YEAR ROUND ENJOYMENT! A stunning custom unit that has been fully upgraded with all the bells and whistles from elegant crown moulding, a retractable tv/entertainment centre, to your power reclining, heated & MASSAGING theatre seats. You will never have to worry about storage, everywhere you look this unit has handy compartments including a pull out ottoman under the master bed, a massive pass-through storage area from the exterior, and an oversized closet in the master. Along with a cozy queen bed, you have a sleeper sofa in the living room, and the outdoor shed could easily be converted into a bunkhouse for guests. Enjoy peace and tranquility in your beautifully landscaped lot, that backs onto a picturesque pasture where you watch the wildlife roam. Another rare feature of this lot is it sits next to an easement which adds even more space and privacy! The community features beautiful walking paths, a clubhouse with an indoor pool/hot tub, fitness centre, theatre room and even a crafts room for the kids! Enjoy a game of pickle-ball at the courtyard or gather with friends at the community beach area. Access to the

grounds is gated and conveniently operated with an app on your phone so no more having to meet your guests at the gate! Beat the rush for lake lots and book your showing today!