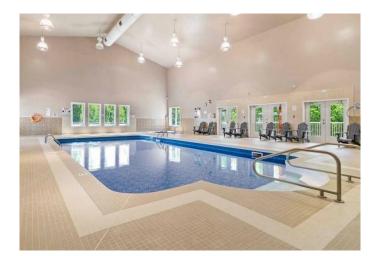

#### N/A, Rimbey, Alberta

GET READY FOR LAKE LIFE with the family at Raymond Shores RV Resort on Gull Lake! You will not want to miss out on the chance to secure one of the few PREMIUM lots you can find at this resort. This one comes with a LUXURY 2019 385GK-R SOLITUDE, 38.5' 5TH WHEEL RV, skirted & insulated so you are set up for YEAR ROUND ENJOYMENT! A stunning custom unit that has been fully upgraded with all the bells and whistles from elegant crown moulding, a retractable tv/entertainment centre, to your power reclining, heated & MASSAGING theatre seats. You will never have to worry about storage, everywhere you look this unit has handy compartments including a pull out ottoman under the master bed, a massive pass-through storage area from the exterior, and an oversized closet in the master. Along with a cozy queen bed, you have a sleeper sofa in the living room, and the outdoor shed could easily be converted into a bunkhouse for guests. Enjoy peace and tranquility in your beautifully landscaped lot, that backs onto a picturesque pasture where you watch the wildlife roam. Another rare feature of this lot is it sits next to an easement which adds even more space and privacy! The community features beautiful walking paths, a clubhouse with an indoor pool/hot tub, fitness centre, theatre room and even a crafts room for the kids! Enjoy a game of pickle-ball at the courtyard or gather with friends at the community beach area. Access to the

### Amenities

| Amenities | Beach Access, Boating, Clubhouse, Fitness Center, Indoor Pool, P | 'ark, |
|-----------|------------------------------------------------------------------|-------|
|           | Party Room, Recreation Facilities, Snow Removal, Spa/Hot         | Tub,  |
|           | Storage, Coin Laundry                                            |       |