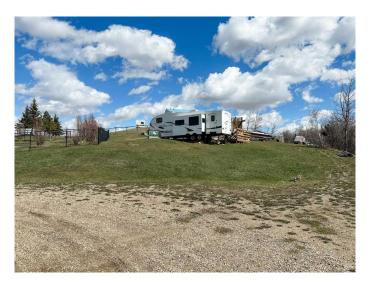

## \$105,000

0 Bedroom, 0.00 Bathroom, Land on 0.74 Acres

NONE, White Sands, Alberta

This lot provides an excellent building opportunity only 15 minutes from Stettler, 2.5 hrs from Calgary and Edmonton, and 1 hr from Red Deer. This property is located in a cul-de-sac and already serviced with power. Enjoy the lifestyle that White Sands has to offer to families, retirees. The community has a hall and many different events throughout the year. Boating, beaches, hiking, water sports, biking, walks on the beach, and ice fishing are just a few of the FUN activities that the LAKE has to offer. Don't miss your chance to snag this affordable lake property. White Sands Community Hall and the local V