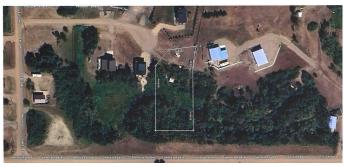

## \$105,000

0 Bedroom, 0.00 Bathroom, Land on 0.74 Acres

NONE, White Sands, Alberta

This lot provides an excellent building opportunity only 15 minutes from Stettler, 2.5 hrs from Calgary and Edmonton, and 1 hr from Red Deer. This property is located in a cul-de-sac and already serviced with power. Enjoy the lifestyle that White Sands has to offer to families, retirees. The community has a hall and many different events throughout the year. Boating, beaches, hiking, water sports, biking, walks on the beach, and ice fishing are just a few of the FUN activities that the LAKE has to offer. Don't miss your chance to snag this affordable lake property. White Sands Community Hall and the local V

## **Community Information**

Address 7 Pheasant Terrace

Subdivision NONE

City White Sands

County Stettler No. 6, County of

Province Alberta

Postal Code T0C 2L0