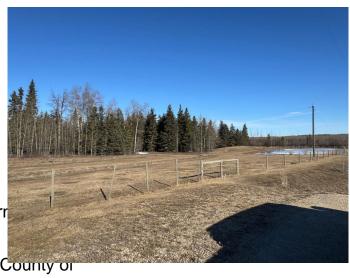

### \$204,900

0 Bedroom, 0.00 Bathroom, Land on 9.72 Acres

NONE, Rural Grande Prairie No. 1, County of, Alberta

A stunningly treed 9.7-acre property just 15 minutes from Grande Prairie! Nestled along a peaceful, paved road, this CR5-zoned corner lot offers two convenient access points and a dugout, making it ideal for multiple building sites. Surrounded by an abundance of wildlife, with easy access to both Saskatoon Mountian in one direction and Saskatoon Lake in the other. Fully fenced with utilities at the property line, it's the perfect place to bring your dream home to life.