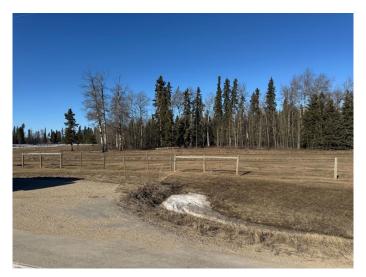

### \$204,900

0 Bedroom, 0.00 Bathroom, Land on 9.72 Acres

NONE, Rural Grande Prairie No. 1, County of, Alberta

A stunningly treed 9.7-acre property just 15 minutes from Grande Prairie! Nestled along a peaceful, paved road, this CR5-zoned corner lot offers two convenient access points and a dugout, making it ideal for multiple building sites. Surrounded by an abundance of wildlife, with easy access to both Saskatoon Mountian in one direction and Saskatoon Lake in the other. Fully fenced with utilities at the property line, it's the perfect place to bring your dream home to life.