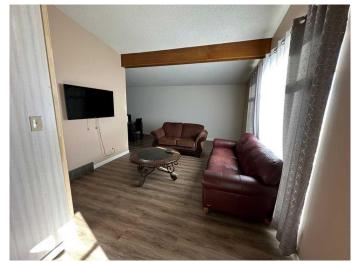

# \$383,000

4 Bedroom, 3.00 Bathroom, 1,252 sqft Residential on 0.15 Acres

Lakeview, Lethbridge, Alberta

This well-kept 4-level split offers plenty of space and character in a sought-after South-side neighbourhood. Featuring vaulted ceilings for an open, airy feel, this home has many updates while maintaining its classic charm. The lovely backyard is perfect for relaxing or entertaining, and there ample parking including space for an RV. Conveniently located near Lethbridge Polytechnic, schools, parks, and shopping, with easy access to main roads.Don't miss this great opportunity for a spacious home in a prime location! Contact your favourite real estate agent today for a viewing.

#### Interior

Interior Features See Remarks

Appliances Dishwasher, Electric Stove, Refrigerator, Washer/Dryer

Heating Forced Air Cooling Central Air

Fireplace Yes # of Fireplaces 1

Fireplaces Gas
Has Basement Yes