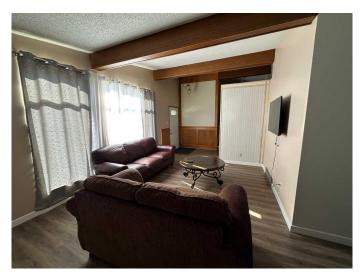

# \$383,000

4 Bedroom, 3.00 Bathroom, 1,252 sqft Residential on 0.15 Acres

Lakeview, Lethbridge, Alberta

This well-kept 4-level split offers plenty of space and character in a sought-after South-side neighbourhood. Featuring vaulted ceilings for an open, airy feel, this home has many updates while maintaining its classic charm. The lovely backyard is perfect for relaxing or entertaining, and there ample parking including space for an RV. Conveniently located near Lethbridge Polytechnic, schools, parks, and shopping, with easy access to main roads.Don't miss this great opportunity for a spacious home in a prime location! Contact your favourite real estate agent today for a viewing.

#### Interior

Interior Features See Remarks

Appliances Dishwasher, Electric Stove, Refrigerator, Washer/Dryer

Heating Forced Air Cooling Central Air

Fireplace Yes # of Fireplaces 1

Fireplaces Gas
Has Basement Yes