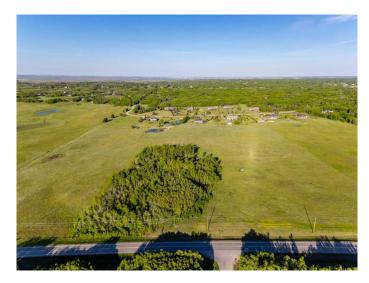

#### \$2,450,000

0 Bedroom, 0.00 Bathroom, Land on 39.69 Acres

NONE, Rural Rocky View County, Alberta

BEARSPAW LAND OPPORTUNITY || Located just minutes West of Calgary on paved roads is this incredible 39.69 acre parcel with Ag General zoning. With a blend of native prairie pasture, a bluff of trees for privacy and a gentle sloping hillside, this property is well suited for a natural walkout. The land use allows for 2 dwellings, an accessory building up to 10,010 square feet and 20 animal units. It is an ideal property for those wanting the benefits and space of rural living with the location and convenience that comes with being close to Calgary and Cochrane. A drilled well is nicely situated on the land for your future development or grazing needs. GST is applicable.

## Exterior

Lot Description Farm, Gentle Sloping, Native Plants, Pasture