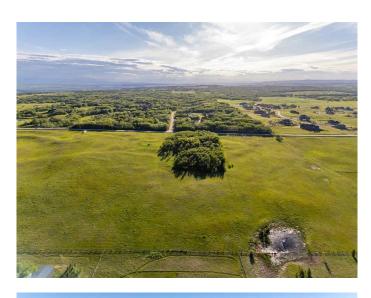

#### \$2,450,000

0 Bedroom, 0.00 Bathroom, Land on 39.69 Acres

NONE, Rural Rocky View County, Alberta

BEARSPAW LAND OPPORTUNITY || Located just minutes West of Calgary on paved roads is this incredible 39.69 acre parcel with Ag General zoning. With a blend of native prairie pasture, a bluff of trees for privacy and a gentle sloping hillside, this property is well suited for a natural walkout. The land use allows for 2 dwellings, an accessory building up to 10,010 square feet and 20 animal units. It is an ideal property for those wanting the benefits and space of rural living with the location and convenience that comes with being close to Calgary and Cochrane. A drilled well is nicely situated on the land for your future development or grazing needs. GST is applicable.

## Exterior

Lot Description Farm, Gentle Sloping, Native Plants, Pasture