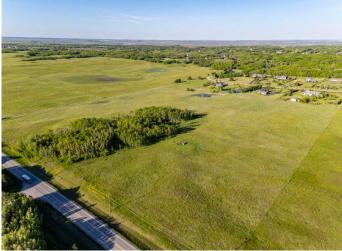

#### \$2,450,000

0 Bedroom, 0.00 Bathroom, Land on 39.69 Acres

NONE, Rural Rocky View County, Alberta

BEARSPAW LAND OPPORTUNITY || Located just minutes West of Calgary on paved roads is this incredible 39.69 acre parcel with Ag General zoning. With a blend of native prairie pasture, a bluff of trees for privacy and a gentle sloping hillside, this property is well suited for a natural walkout. The land use allows for 2 dwellings, an accessory building up to 10,010 square feet and 20 animal units. It is an ideal property for those wanting the benefits and space of rural living with the location and convenience that comes with being close to Calgary and Cochrane. A drilled well is nicely situated on the land for your future development or grazing needs. GST is applicable.

## Exterior

Lot Description Farm, Gentle Sloping, Native Plants, Pasture