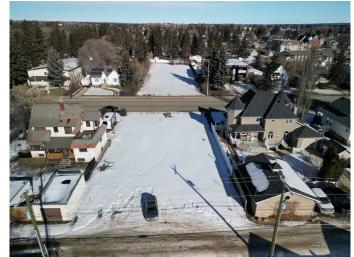

### \$239,000

0 Bedroom, 0.00 Bathroom, Land on 0.25 Acres

Downtown Lacombe, Lacombe, Alberta

Prime Oversized Lot Near Downtown Lacombe – 10,875 Sq. Ft.! Seize this rare opportunity to own a spacious 75' x 145' lot in the heart of Lacombe! Perfectly located within walking distance to shopping, amenities, the beautiful Lacombe Memorial Centre, and the Mary C. Moore Public Library, this prime parcel offers the ideal balance of convenience and community charm.

Whether you bring your own builder and custom design or choose to work with the renowned Vleeming Custom Homes, this lot provides endless possibilities to create your dream home in a highly desirable neighborhood.