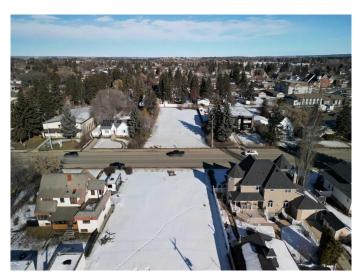

### \$239,000

0 Bedroom, 0.00 Bathroom, Land on 0.25 Acres

Downtown Lacombe, Lacombe, Alberta

Prime Oversized Lot Near Downtown Lacombe – 10,875 Sq. Ft.! Seize this rare opportunity to own a spacious 75' x 145' lot in the heart of Lacombe! Perfectly located within walking distance to shopping, amenities, the beautiful Lacombe Memorial Centre, and the Mary C. Moore Public Library, this prime parcel offers the ideal balance of convenience and community charm.

Whether you bring your own builder and custom design or choose to work with the renowned Vleeming Custom Homes, this lot provides endless possibilities to create your dream home in a highly desirable neighborhood.