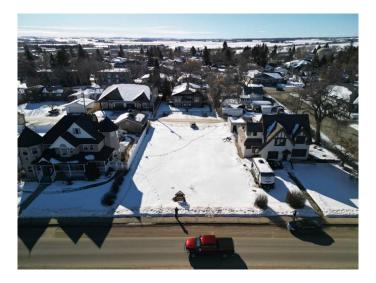

### \$239,000

0 Bedroom, 0.00 Bathroom, Land on 0.25 Acres

Downtown Lacombe, Lacombe, Alberta

Prime Oversized Lot Near Downtown Lacombe – 10,875 Sq. Ft.! Seize this rare opportunity to own a spacious 75' x 145' lot in the heart of Lacombe! Perfectly located within walking distance to shopping, amenities, the beautiful Lacombe Memorial Centre, and the Mary C. Moore Public Library, this prime parcel offers the ideal balance of convenience and community charm.

Whether you bring your own builder and custom design or choose to work with the renowned Vleeming Custom Homes, this lot provides endless possibilities to create your dream home in a highly desirable neighborhood.