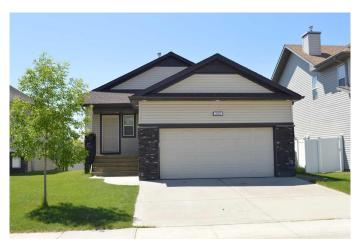

# **\$449,900 - 208 Wiley Crescent, Red Deer**

MLS® #A2200419

## \$449,900

3 Bedroom, 3.00 Bathroom, 1,025 sqft Residential on 0.10 Acres

Westlake, Red Deer, Alberta

Great Westlake Family Bungalow. Kitchen with eating bar, pantry and gas stove. Living and dining room include hardwood floors with large deck overlooking the Environmental Reserve. Granite counter tops to be installed in kitchen and all 3 full bathrooms. Master suite includes large walk-in closet and full ensuite. Second bedroom on main floor and 2nd full bathroom. Lower level includes large utility room with washer and dryer, children's playroom, 3rd bedroom, 3rd full bathroom and another kitchen with walkout to the backyard. Close to bus route, schools, parks and shopping. Attached double garage.