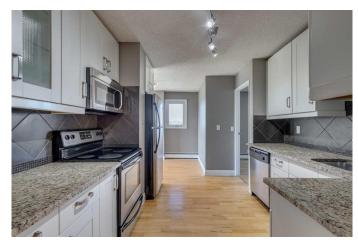

### \$274,900

2 Bedroom, 1.00 Bathroom, 821 sqft Residential on 0.00 Acres

Beltline, Calgary, Alberta

Welcome to this renovated penthouse in the Beltline - where modern style meets unbeatable convenience! This 2-bedroom, 1-bathroom condo offers 820 square feet of bright and thoughtfully designed living space. The updated kitchen features granite countertops, stainless steel appliances, and fresh paint throughout. Enjoy the perks of in-suite laundry, underground parking, extra storage, plus a large south-west facing balcony with views of downtown Calgary. With two elevators in this small building, you'II never have to wait long for access. Located in the vibrant Beltline community, steps away from trendy shops, great restaurants, and exciting nightlife. Book your showing today!

#### Interior

Interior Features Ceiling Fan(s), Closet Organizers, Granite Counters

Appliances Dishwasher, Microwave Hood Fan, Refrigerator, Washer/Dryer, Electric

Oven

Heating Baseboard, Natural Gas, Hot Water