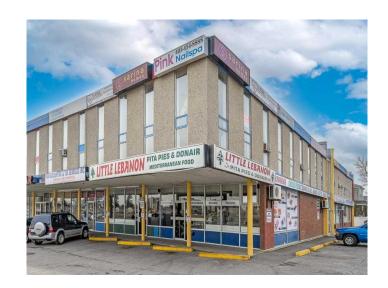

## \$449,900

0 Bedroom, 0.00 Bathroom, Commercial on 0.00 Acres

Killarney/Glengarry, Calgary, Alberta

Situated in a well-established South Calgary neighborhood, this well-loved, family-operated restaurant presents a fantastic opportunity for an entrepreneur or investor looking to step into a successful and well-recognized business. Known for its fresh, high-quality Lebanese cuisine, this restaurant has built a loyal customer base and a strong reputation for excellence. With a presence in the community for over a decade, it has consistently been ranked among the top in its category.

The space has been thoughtfully renovated, reflecting the owner's commitment to quality and cleanliness. From the moment you walk in, the pride of ownership is evident in every detail, creating a warm and welcoming atmosphere for guests. A fully equipped, efficiently designed kitchen makes it easy to continue serving the restaurant's popular and in-demand menu items, which have gained significant traction on platforms like DoorDash and SkipTheDishes.