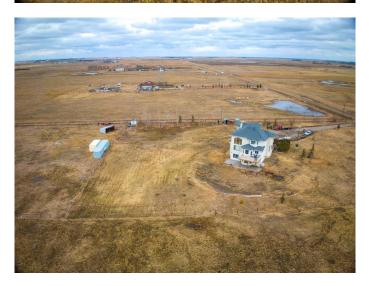

#### \$1,200,000

6 Bedroom, 4.00 Bathroom, 2,744 sqft Residential on 4.00 Acres

NONE, Rural Rocky View County, Alberta

Looking for a private retreat with easy access to Calgary? Look no further. This stunning walkout home, situated on 4 acres, offers breathtaking mountain views from every level. A grand spiral staircase leads to four spacious bedrooms, including a master suite with a luxurious ensuite. The open-concept main floor features a cozy family room and a large kitchen with an island, plus an eat-in nook or formal dining room for special occasions. Two-storey vault in the family room and living rooms, With rounded corners, hardwood and ceramic tile flooring, and a beautifully open layout, this home provides both comfort and privacy. Convenient main floor laundry adds to the home's practicality.

The fully finished walk-out basement includes a two-bedrooms, a weight room, a kitchen, and a spacious living room with a fireplace. The lower level is roughed in for in-floor heating. It's not uncommon to see deer and antelope roaming the property. You must visit to truly experience the exceptional quality of life this property offers.

## Exterior

| Exterior Features | Balcony                              |
|-------------------|--------------------------------------|
| Lot Description   | No Neighbours Behind, Private, Views |
| Roof              | Asphalt Shingle                      |
| Construction      | Brick, Stucco                        |
| Foundation        | Poured Concrete                      |