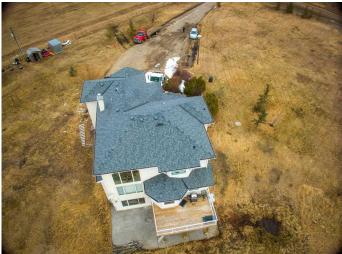

#### \$1,200,000

6 Bedroom, 4.00 Bathroom, 2,744 sqft Residential on 4.00 Acres

NONE, Rural Rocky View County, Alberta

Looking for a private retreat with easy access to Calgary? Look no further. This stunning walkout home, situated on 4 acres, offers breathtaking mountain views from every level. A grand spiral staircase leads to four spacious bedrooms, including a master suite with a luxurious ensuite. The open-concept main floor features a cozy family room and a large kitchen with an island, plus an eat-in nook or formal dining room for special occasions. Two-storey vault in the family room and living rooms, With rounded corners, hardwood and ceramic tile flooring, and a beautifully open layout, this home provides both comfort and privacy. Convenient main floor laundry adds to the home's practicality.

## Exterior

| Exterior Features | Balcony                              |
|-------------------|--------------------------------------|
| Lot Description   | No Neighbours Behind, Private, Views |
| Roof              | Asphalt Shingle                      |
| Construction      | Brick, Stucco                        |
| Foundation        | Poured Concrete                      |