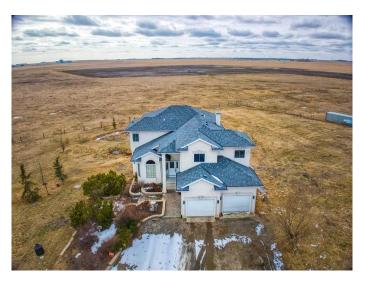

# \$1,200,000 - 250257 Range Road 271, Rural Rocky View County

MLS® #A2201357

#### \$1,200,000

6 Bedroom, 4.00 Bathroom, 2,744 sqft Residential on 4.00 Acres

NONE, Rural Rocky View County, Alberta

Looking for a private retreat with easy access to Calgary? Look no further. This stunning walkout home, situated on 4 acres, offers breathtaking mountain views from every level. A grand spiral staircase leads to four spacious bedrooms, including a master suite with a luxurious ensuite. The open-concept main floor features a cozy family room and a large kitchen with an island, plus an eat-in nook or formal dining room for special occasions. Two-storey vault in the family room and living rooms, With rounded corners, hardwood and ceramic tile flooring, and a beautifully open layout, this home provides both comfort and privacy. Convenient main floor laundry adds to the home's practicality.

## Exterior

| Exterior Features | Balcony                              |
|-------------------|--------------------------------------|
| Lot Description   | No Neighbours Behind, Private, Views |
| Roof              | Asphalt Shingle                      |
| Construction      | Brick, Stucco                        |
| Foundation        | Poured Concrete                      |