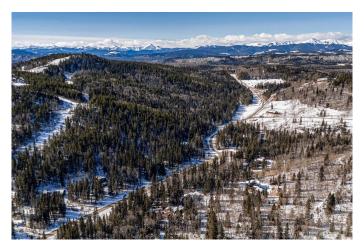

# \$530,000

0 Bedroom, 0.00 Bathroom, Land on 2.00 Acres

Wintergreen, Rural Rocky View County, Alberta

Looking to escape the city? ~Welcome to 245 Mountain Lion Dr where Nature Awaits~ A rare opportunity to build your dream home on one of the last undeveloped lots in the subdivision. Just up the road from the Wintergreen Golf Course this majestic 2 Acre lot is a limitless blank canvas, home to variety of trees and wildlife. Backing to the old ski hill this lot has the ideal topography for a walk-out and allows for an assortment of architectural designs. There is no building commitment - you can get creative and start curating your vision immediately OR take your time and build in the future. This guiet community is located 5 minutes from the amenities of Bragg Creek; schools, childcare, shopping, dining, professional services. 30 minutes to Calgary. The convenience of services to the property line adds to the attraction of this location. Come take a walk in the woods and see all the potential this property has to offer!