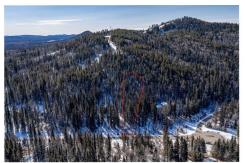

# \$530,000

0 Bedroom, 0.00 Bathroom, Land on 2.00 Acres

Wintergreen, Rural Rocky View County, Alberta

Looking to escape the city? ~Welcome to 245 Mountain Lion Dr where Nature Awaits~ A rare opportunity to build your dream home on one of the last undeveloped lots in the subdivision. Just up the road from the Wintergreen Golf Course this majestic 2 Acre lot is a limitless blank canvas, home to variety of trees and wildlife. Backing to the old ski hill this lot has the ideal topography for a walk-out and allows for an assortment of architectural designs. There is no building commitment - you can get creative and start curating your vision immediately OR take your time and build in the future. This guiet community is located 5 minutes from the amenities of Bragg Creek; schools, childcare, shopping, dining, professional services. 30 minutes to Calgary. The convenience of services to the property line adds to the attraction of this location. Come take a walk in the woods and see all the potential this property has to offer!