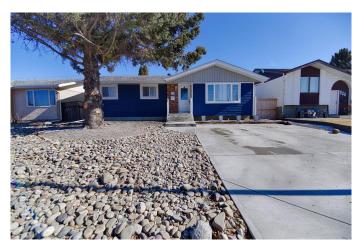

## \$479,900 - 238 Eagle Road N, Lethbridge

MLS® #A2201660

## \$479,900

5 Bedroom, 3.00 Bathroom, 1,013 sqft Residential on 0.14 Acres

Park Meadows, Lethbridge, Alberta

This beautifully fully renovated 5-bedroom, 2-bathroom home is move-in ready and perfectly located near Walmart, schools, and essential amenities. Featuring a brand-new garage, a stylish wet bar, and a fully landscaped yard with great backyard space, this home is perfect for both relaxation and entertaining. With modern finishes throughout, this is a must-see! Don't miss outâ€"schedule your showing today with your favourite realtor.

## **Community Information**

Address 238 Eagle Road N Subdivision Park Meadows

City Lethbridge County Lethbridge Province Alberta Postal Code

**Amenities** 

**Parking Spaces** 4

**Parking Double Garage Detached** 