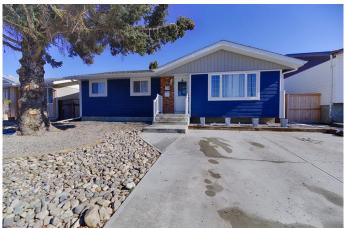

## \$479,900

5 Bedroom, 3.00 Bathroom, 1,013 sqft Residential on 0.14 Acres

Park Meadows, Lethbridge, Alberta

This beautifully fully renovated 5-bedroom, 2-bathroom home is move-in ready and perfectly located near Walmart, schools, and essential amenities. Featuring a brand-new garage, a stylish wet bar, and a fully landscaped yard with great backyard space, this home is perfect for both relaxation and entertaining. With modern finishes throughout, this is a must-see! Don't miss outâ€"schedule your showing today with your favourite realtor.

**Exterior** 

Exterior Features Other

Lot Description Back Lane, Back Yard, Landscaped, See Remarks

Roof Asphalt Shingle Construction See Remarks

Foundation **Poured Concrete** 

**Additional Information** 