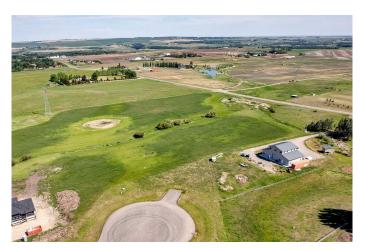

### \$499,900

0 Bedroom, 0.00 Bathroom, Land on 11.54 Acres

NONE, Rural Foothills County, Alberta

AMAZING location to build your "dream home" Welcome to this lovely paved cul-de-sac, only minutes to Okotoks and 15 minutes to Calgary. 11 acres with excellent views of the valley to the east and south for miles. Strong architectural controls to maintain the integrity of your neighbourhood, No building time commitment so you can buy and hold for the future dwhen you are ready to build. All services are to the property line and there is a fantastic well that produces 8 GPM. There is an additional approach to access the property from 338 on the SE corner of the property. 338 is scheduled to see a lot less traffic in the near future as the access from Highway 2 will be moving north and connecting to 80 street. Should be very quiet and rural soon, and just 8 minutes to Okotoks.