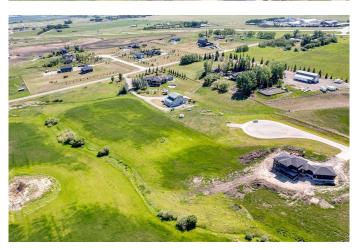

### \$499,900

0 Bedroom, 0.00 Bathroom, Land on 11.54 Acres

NONE, Rural Foothills County, Alberta

AMAZING location to build your "dream home" Welcome to this lovely paved cul-de-sac, only minutes to Okotoks and 15 minutes to Calgary. 11 acres with excellent views of the valley to the east and south for miles. Strong architectural controls to maintain the integrity of your neighbourhood, No building time commitment so you can buy and hold for the future dwhen you are ready to build. All services are to the property line and there is a fantastic well that produces 8 GPM. There is an additional approach to access the property from 338 on the SE corner of the property. 338 is scheduled to see a lot less traffic in the near future as the access from Highway 2 will be moving north and connecting to 80 street. Should be very quiet and rural soon, and just 8 minutes to Okotoks.