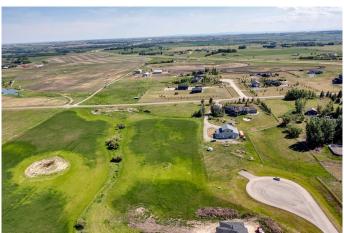

### \$499,900

0 Bedroom, 0.00 Bathroom, Land on 11.54 Acres

NONE, Rural Foothills County, Alberta

AMAZING location to build your "dream home" Welcome to this lovely paved cul-de-sac, only minutes to Okotoks and 15 minutes to Calgary. 11 acres with excellent views of the valley to the east and south for miles. Strong architectural controls to maintain the integrity of your neighbourhood, No building time commitment so you can buy and hold for the future dwhen you are ready to build. All services are to the property line and there is a fantastic well that produces 8 GPM. There is an additional approach to access the property from 338 on the SE corner of the property. 338 is scheduled to see a lot less traffic in the near future as the access from Highway 2 will be moving north and connecting to 80 street. Should be very quiet and rural soon, and just 8 minutes to Okotoks.