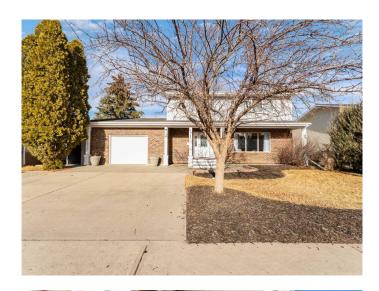

# \$419,900 - 24 Clark Crescent Se, Medicine Hat

MLS® #A2202200

## \$419,900

3 Bedroom, 3.00 Bathroom, 1,942 sqft Residential on 0.15 Acres

Southview-Park Meadows, Medicine Hat, Alberta

Welcome to this charming two-storey family home, perfectly situated in a quiet yet central location, just steps from scenic walking paths, breathtaking coulees, and excellent schools.

The basement is fully developed offering additional overflow living space available to suit your personal needs.

Additional features include a single attached garage with direct home access for added convenience and security. A fully landscaped property with curb appeal that pops, a mature yard and shed for extra outdoor storage. Don't miss this incredible opportunity to own a beautiful family home with a unique layout. This home is waiting for memories to be made, will they be yours?