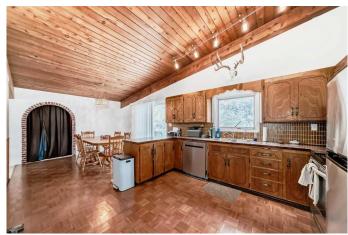

### \$2,200,000

6 Bedroom, 3.00 Bathroom, 2,204 sqft Residential on 235.00 Acres

NONE, Rural Wheatland County, Alberta

Nestled in the heart of the prairies, surrounded by mature trees you will find this quiet GEM...!! Situated in the County of Wheatland, this property is very commutable to Strathmore, Calgary and the Airport. It includes 235 acres with 50 acres of irrigation rights. Approx 205 acres cultivated with the balance pasture with water. A 2204 sq.ft. home with upgrades such as the bathrooms, furnaces, Hot water Tank and new septic. It has a 26x 32 shop and a Quonset.....

#### Interior

Interior Features High Ceilings, Bookcases

Appliances Dishwasher, Dryer, Electric Range, Refrigerator, Washer

Heating Fireplace(s), Forced Air, Natural Gas

Cooling None Fireplace Yes