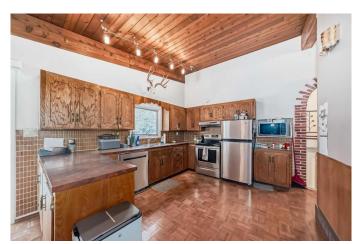

### \$2,200,000

6 Bedroom, 3.00 Bathroom, 2,204 sqft Residential on 235.00 Acres

NONE, Rural Wheatland County, Alberta

Nestled in the heart of the prairies, surrounded by mature trees you will find this quiet GEM...!! Situated in the County of Wheatland, this property is very commutable to Strathmore, Calgary and the Airport. It includes 235 acres with 50 acres of irrigation rights. Approx 205 acres cultivated with the balance pasture with water. A 2204 sq.ft. home with upgrades such as the bathrooms, furnaces, Hot water Tank and new septic. It has a 26x 32 shop and a Quonset.....

#### Interior

Interior Features High Ceilings, Bookcases

Appliances Dishwasher, Dryer, Electric Range, Refrigerator, Washer

Heating Fireplace(s), Forced Air, Natural Gas

Cooling None Fireplace Yes