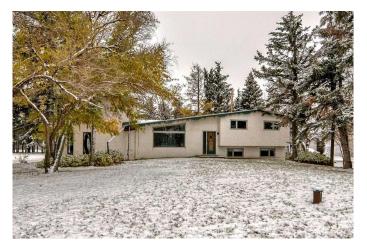

# \$2,200,000 - 255002 Range Road 241, Rural Wheatland County

MLS® #A2202318

### \$2,200,000

6 Bedroom, 3.00 Bathroom, 2,204 sqft Residential on 235.00 Acres

NONE, Rural Wheatland County, Alberta

Nestled in the heart of the prairies, surrounded by mature trees you will find this quiet GEM...!! Situated in the County of Wheatland, this property is very commutable to Strathmore, Calgary and the Airport. It includes 235 acres with 50 acres of irrigation rights. Approx 205 acres cultivated with the balance pasture with water. A 2204 sq.ft. home with upgrades such as the bathrooms, furnaces, Hot water Tank and new septic. It has a 26x 32 shop and a Quonset.....

#### **Exterior**

Exterior Features Private Yard, Fire Pit

Lot Description Farm, Creek/River/Stream/Pond

Roof Asphalt Shingle

Construction Stucco Foundation Block