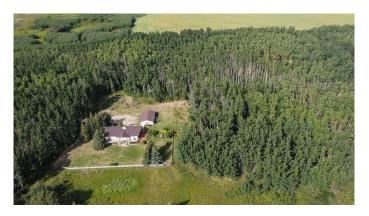

#### \$2,500,000

2 Bedroom, 2.00 Bathroom, 1,936 sqft Residential on 49.17 Acres

NONE, Rural Lacombe County, Alberta

Opportunity knocks! Own a little piece of paradise, bring your plans for development, or buy this as a long term investment! They don't make land anymore and they definitely don't have it in this location! Please do not drive into the yard or down the driveway without an appointment!!!

#### **Essential Information**

MLS® # A2202421 Price \$2,500,000

Bedrooms 2
Bathrooms 2.00
Full Baths 2

Square Footage 1,936 Acres 49.17 Year Built 1988

Type Residential Sub-Type Detached

Style Acreage with Residence, Bungalow

#### **Exterior**

Exterior Features Fire Pit, Private Entrance, Private Yard

Lot Description Garden, Gentle Sloping, Lake, Other, Private, Rolling Slope, See

Remarks

Roof Asphalt Shingle
Construction Wood Frame