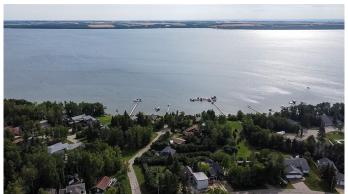

#### \$2,500,000

2 Bedroom, 2.00 Bathroom, 1,936 sqft Residential on 49.17 Acres

NONE, Rural Lacombe County, Alberta

Opportunity knocks! Own a little piece of paradise, bring your plans for development, or buy this as a long term investment! They don't make land anymore and they definitely don't have it in this location! Please do not drive into the yard or down the driveway without an appointment!!!

# of Garages 3

Waterfront Beach Access, Lake

#### **Exterior**

Exterior Features Fire Pit, Private Entrance, Private Yard

Lot Description Garden, Gentle Sloping, Lake, Other, Private, Rolling Slope, See

Remarks

Roof Asphalt Shingle
Construction Wood Frame