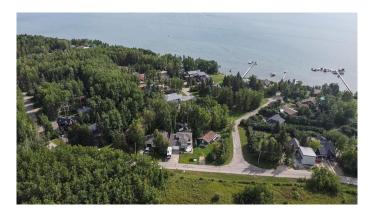

#### \$2,500,000

2 Bedroom, 2.00 Bathroom, 1,936 sqft Residential on 49.17 Acres

NONE, Rural Lacombe County, Alberta

Opportunity knocks! Own a little piece of paradise, bring your plans for development, or buy this as a long term investment! They don't make land anymore and they definitely don't have it in this location! Please do not drive into the yard or down the driveway without an appointment!!!

# of Garages 3

Waterfront Beach Access, Lake

#### **Exterior**

Exterior Features Fire Pit, Private Entrance, Private Yard

Lot Description Garden, Gentle Sloping, Lake, Other, Private, Rolling Slope, See

Remarks

Roof Asphalt Shingle
Construction Wood Frame