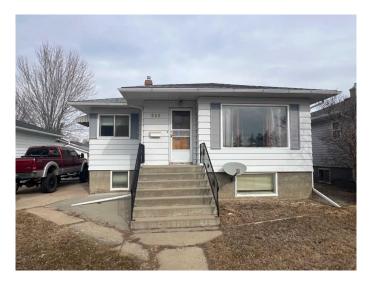

# \$280,000 - 346 10 Street Sw, Medicine Hat

MLS® #A2202422

### \$280,000

3 Bedroom, 1.00 Bathroom, 936 sqft Residential on 0.14 Acres

SW Hill, Medicine Hat, Alberta

Fully developed bungalow with oversized (26X28) heated double garage. This home offers two bedrooms on the main along with a large living room. The basement is fully developed with a summer kitchen and common laundry area. Newer shingles, furnace and hot water tank as well as some other upgrades have been completed. Full sized lot, close to schools, tremendous value is here. This home is being sold "as is, where is" on possession.

# **Community Information**

Address 346 10 Street Sw

Subdivision SW Hill

City Medicine Hat
County Medicine Hat

Province Alberta
Postal Code T1A4R5