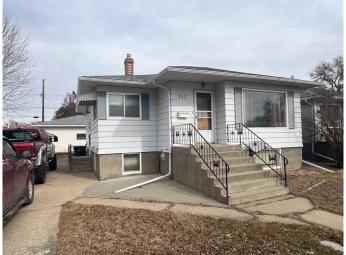

# \$280,000 - 346 10 Street Sw, Medicine Hat

MLS® #A2202422

### \$280,000

3 Bedroom, 1.00 Bathroom, 936 sqft Residential on 0.14 Acres

SW Hill, Medicine Hat, Alberta

Fully developed bungalow with oversized (26X28) heated double garage. This home offers two bedrooms on the main along with a large living room. The basement is fully developed with a summer kitchen and common laundry area. Newer shingles, furnace and hot water tank as well as some other upgrades have been completed. Full sized lot, close to schools, tremendous value is here. This home is being sold "as is, where is" on possession.

# **Community Information**

Address 346 10 Street Sw

Subdivision SW Hill

City Medicine Hat
County Medicine Hat

Province Alberta
Postal Code T1A4R5