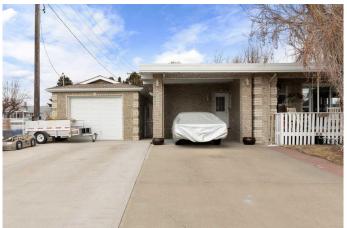

down the brick path, with a fully fenced yard it creates the perfect space for outdoor entertaining or relaxing.

This property has an amazing 14x36 fully insulated, heated (Reznor Heater) and drywalled brick tandem garage.

#### **Amenities**

Parking Spaces 4

Parking Double Garage Attached, Driveway, Carport