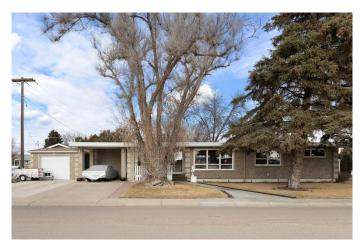

# \$419,900 - 890 Hargrave Way Nw, Medicine Hat

MLS® #A2202460

## \$419,900

2 Bedroom, 3.00 Bathroom, 1,258 sqft Residential on 0.18 Acres

Northwest Crescent Heights, Medicine Hat, Alberta

Welcome to this beautifully updated 1959's brick bungalow, offering a perfect blend of timeless character and modern convenience. Situated in a peaceful, quiet NWCH, this home boasts 2 spacious bedrooms on the main level with potential for 3 more downstairs. With 2 full bathrooms, 1up & 1 down and 1 half bath on main level which includes the laundry room, this home offers ample space for families and guests.

Located across the street from a school and just moments away from shopping, dining, and the Big Marble Centre, this home offers both convenience and a serene living environment. A corner lot provides added privacy and space, while the pride of ownership is evident throughout.