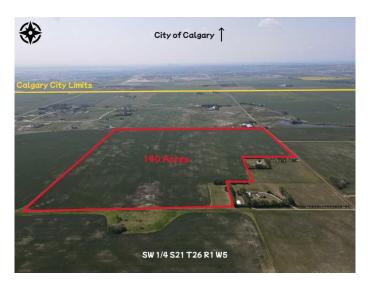

## \$4,200,000

0 Bedroom, 0.00 Bathroom, Land on 139.67 Acres

NONE, Rural Rocky View County, Alberta

Amazing holding property 140 acres within just a few short minutes to Calgary (1 mile to Calgary) with the explosive growth of NW Calgary knocking on the door. City views adjacent to Calterra Estates and Newly built golf range. Completely flat, cultivated land rented out to farmers for agriculture use.

MLS® # A2202556

Price \$4,200,000

Bathrooms 0.00

Acres 139.67

Type Land

Sub-Type Commercial Land

Status Active